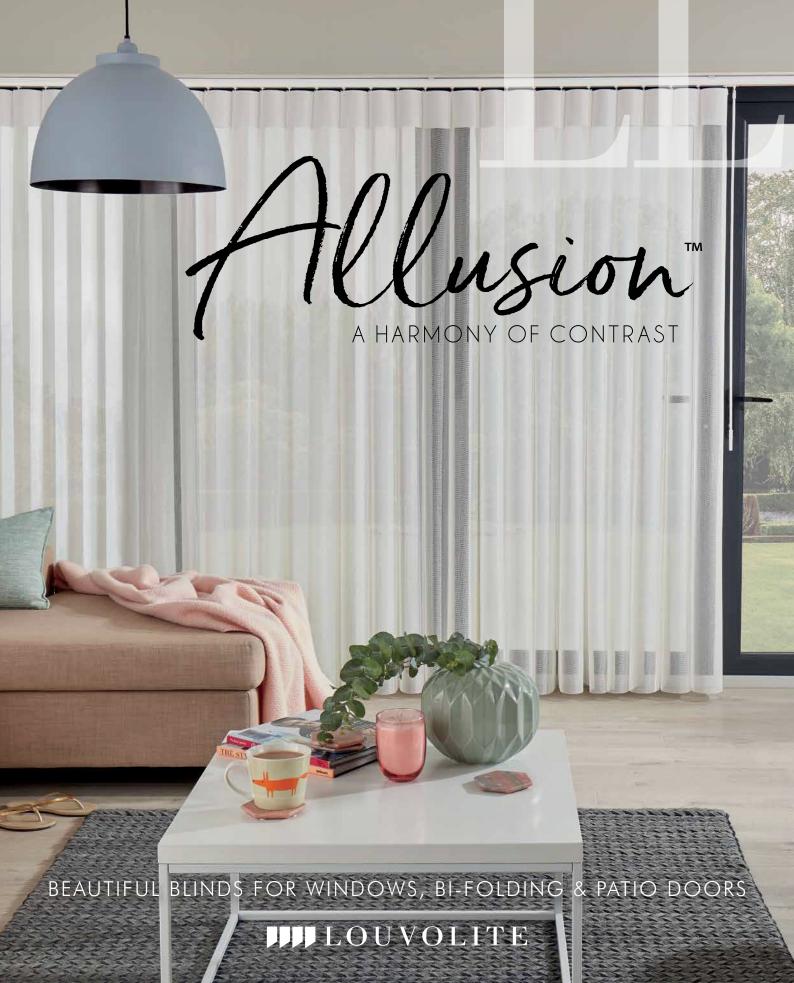

# A UNIQUE WINDOW DRESSING FOR THE MODERN HOME

If you're looking to create an instant impact in your home with something a little different then Allusion blinds would be the perfect choice. Suitable for all window types, Allusion blinds really come into their own in larger windows and bi-folding doors where their unique flowing fabric vanes allow you to enjoy both light and privacy.

### with a modern twist

Allusion's unique patented weave offers the ultimate in shading flexibility and privacy along with modern, clean lines and stunning fabrics.

Cleverly combining the delicacy of a voile fabric with the versatility of rotating vertical louvres, Allusion looks sensational and offers a number of light and privacy options.

With the fabric vanes open during the day you can still enjoy your view, when closed at night you can have total privacy, warmth and security.

You can even walk through the blind to your outside space whilst still retaining the ambience in your room.