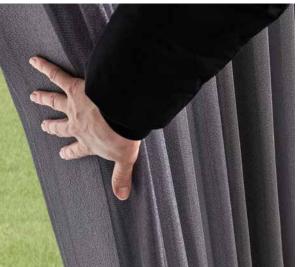

With the fabric vanes open during the day you can still enjoy your view, when closed at night you can have total privacy, warmth and security.

You can even walk through the blind to your outside space whilst still retaining the ambience in your room.

#### TOTAL PRIVACY

Rotate the louvres to close the blind fully for total privacy.

All our blinds are of course child safe and the Allusion blind is another example of this. It comes with wand control giving you complete piece of mind in a modern, efficient and practical way.