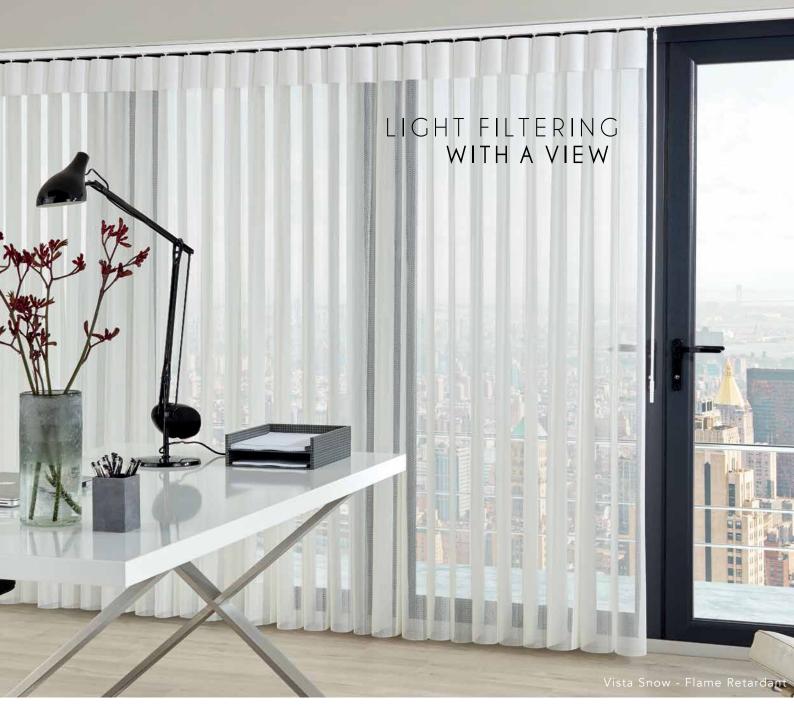

Not only do they look great in the home but Allusion blinds are perfect for both domestic and commercial environments with our flame retardant option and wide widths they can be made up to 5m wide with a long drop capability.

Why not create extra impact by using Allusion Blinds as room dividers perfect for hotel lobby's or large spaces.