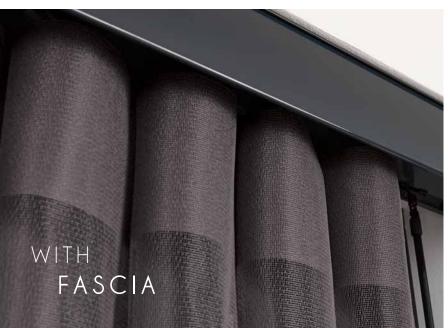

### PERSONALISE

your Allusion™ blinds

Add some personality to your Allusion blinds with our fascia options: add a stylish Vogue headrail or an 80mm fascia both available in white, black and anthracite grey.

The choice is yours....