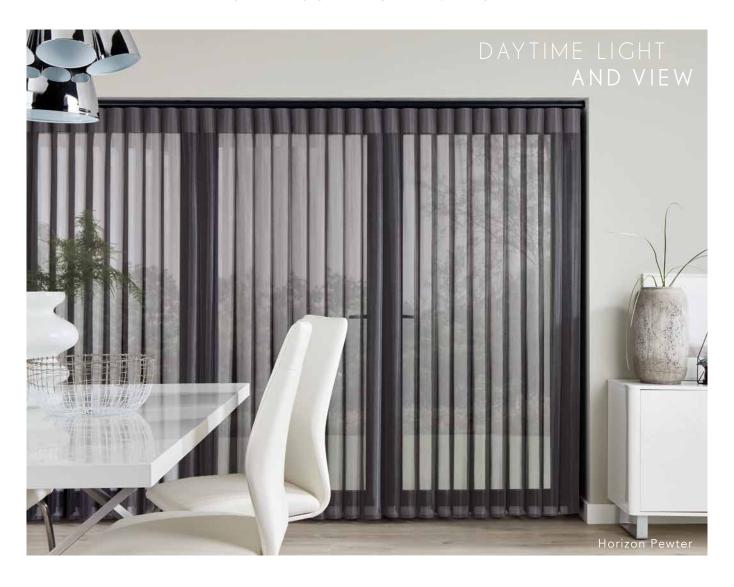

#### FULL VIEW

Slide the soft fabric vanes to one side to enjoy a clear outside view.

#### DAYTIME VIEW WITH PRIVACY

Open up the soft fabric vanes to the open position and enjoy subtle light diffusion with a view.