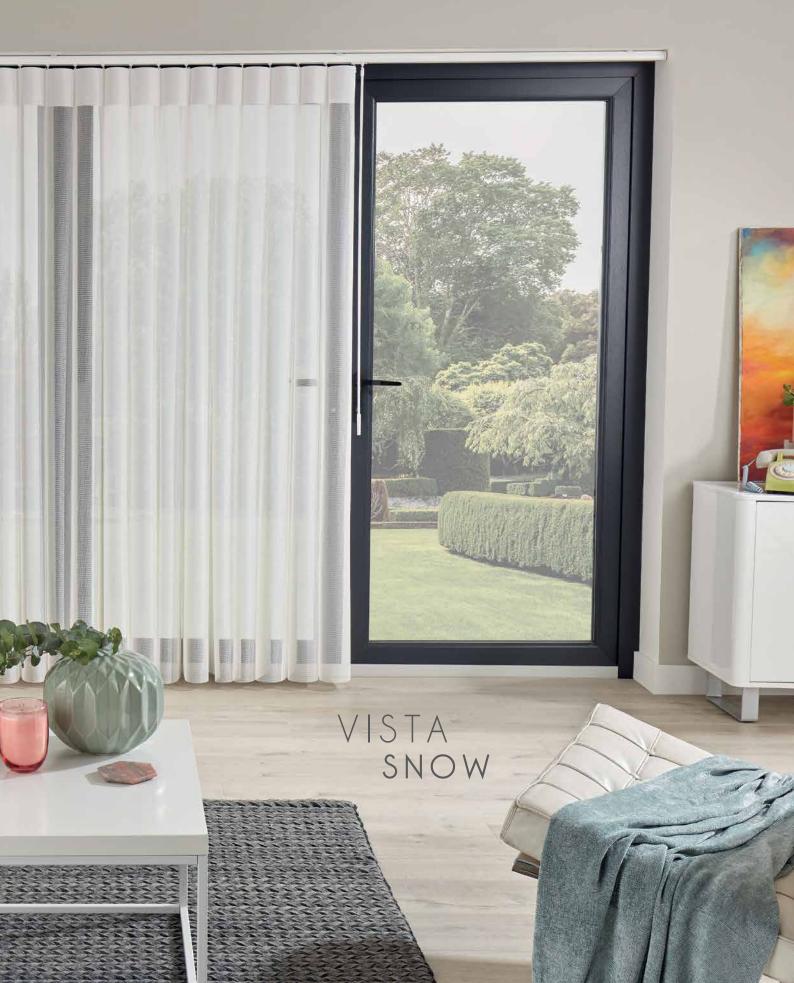

With the fabric vanes open during the day you can still enjoy your view, when closed at night you can have total privacy, warmth and security.

You can even walk through the blind to your outside space whilst still retaining the ambience in your room.