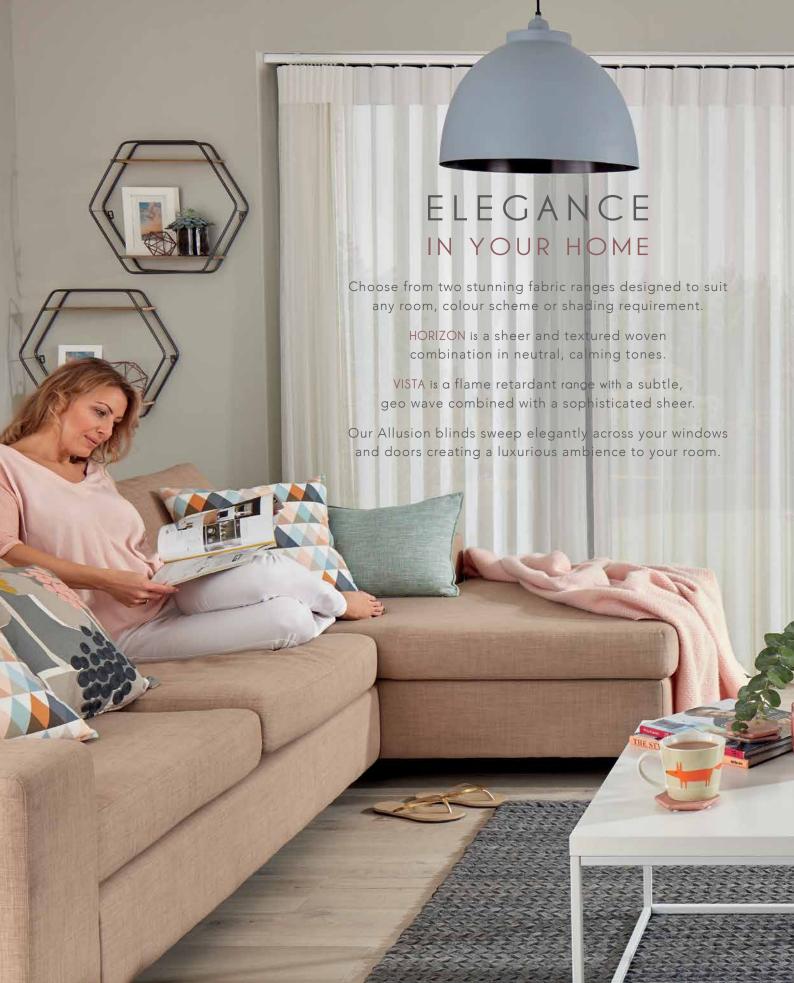

### with a modern twist

Allusion's unique patented weave offers the ultimate in shading flexibility and privacy along with modern, clean lines and stunning fabrics.

Cleverly combining the delicacy of a voile fabric with the versatility of rotating vertical louvres, Allusion looks sensational and offers a number of light and privacy options.

With the fabric vanes open during the day you can still enjoy your view, when closed at night you can have total privacy, warmth and security.

You can even walk through the blind to your outside space whilst still retaining the ambience in your room.