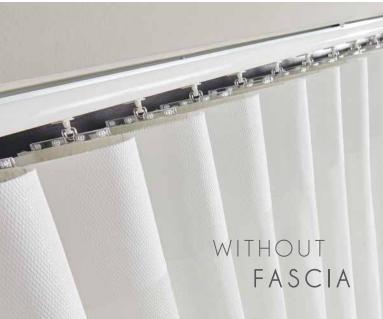

### PERSONALISE

your Allusion™ blinds

Add some personality to your Allusion blinds with our fascia options: add a stylish Vogue headrail or an 80mm fascia both available in white, black and anthracite grey.

The choice is yours....