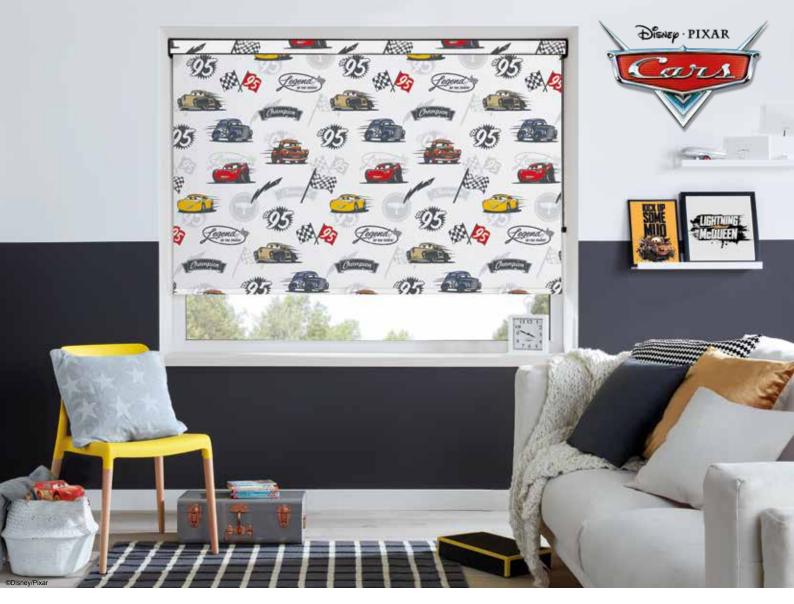

## add adventure JOURNEY

Louvolite is excited to be an official licensee of one of the biggest brands in the world to bring you a range of dream come true designs for your home!

Baby's first room can turn into a race track, a galaxy, or princess's castle. Louvolite with The Walt Disney Company has launched an initial collection of 12 fabric designs that bring fantasy to the dreamers or action for the adventurers. No matter the age there's a design for every step of their way, even for the big kid in you!

These window blinds, with their fantastic blackout properties, are great in bedrooms, family rooms and playrooms too - bringing a touch of magic to every corner of the home.

For ultimate light control consider Louvolite's blockout framing system which is designed to block out light and help you or your little one get a good nights sleep.