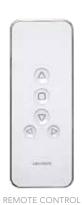

## USE THE FORCE

We all know that as children grow their curiosity does too, so all of our window blinds are designed with safety in mind, along with traditional cord tidy chain operation and spring return you can operate your blind at the touch of a button with our innovative motorisation.

One Touch motorised blinds can be operated in two ways. The unique wand control operates a single blind while the sleek remote control option allows you to operate a number of blinds at the same time, from anywhere in your room! Timer remote control option available for extra convenience.