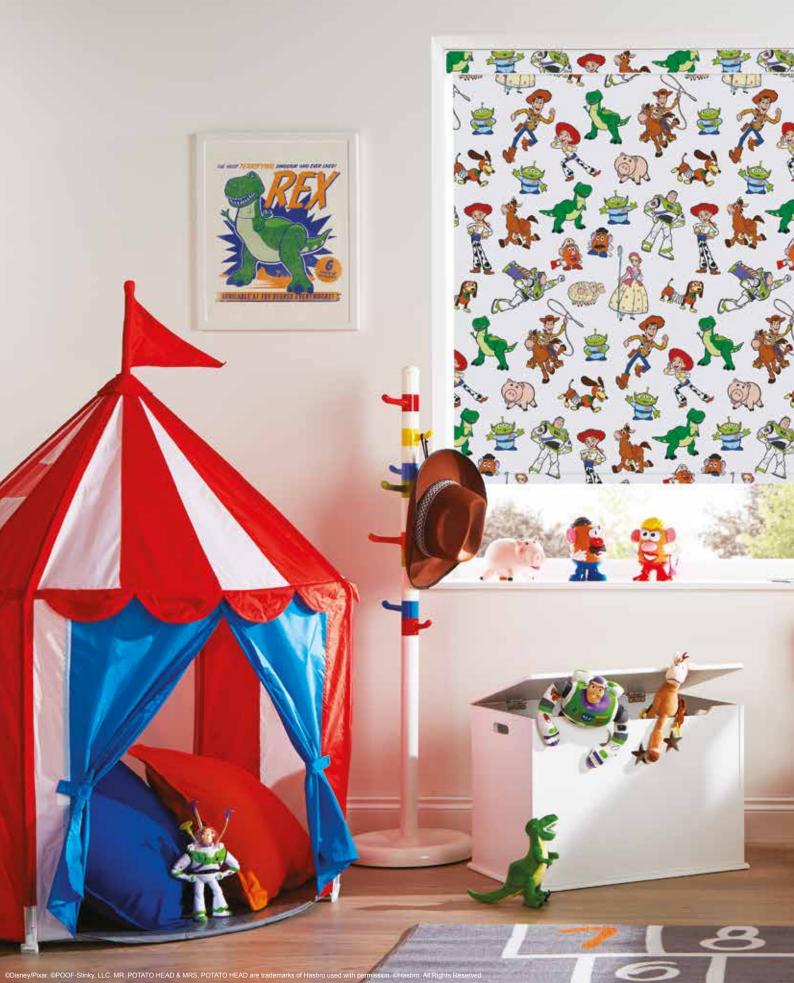

These window blinds, with their fantastic blackout properties, are great in bedrooms, family rooms and playrooms too - bringing a touch of magic to every corner of the home.

For ultimate light control consider Louvolite's blockout framing system which is designed to block out light and help you or your little one get a good nights sleep.

Brilliant in summer when it's bedtime!

"I do not make films primarily for children.

I make them for the child in all of us, whether he be six or sixty."

- Walt Disney