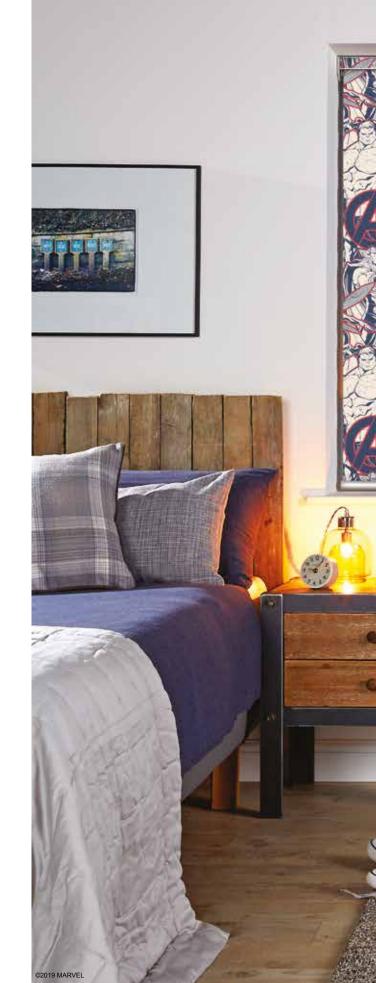

These window blinds, with their fantastic blackout properties, are great in bedrooms, family rooms and playrooms too - bringing a touch of magic to every corner of the home.

For ultimate light control consider Louvolite's blockout framing system which is designed to block out light and help you or your little one get a good nights sleep.

With an ever expanding archive of designs featuring classic, loved characters like Mickey Mouse and Minnie Mouse to brand new Super Heroes and Heroines like Finn and Scarlet Witch, there's sure to be a Disney, Star Wars<sup>TM</sup> or Marvel blind for everyone.