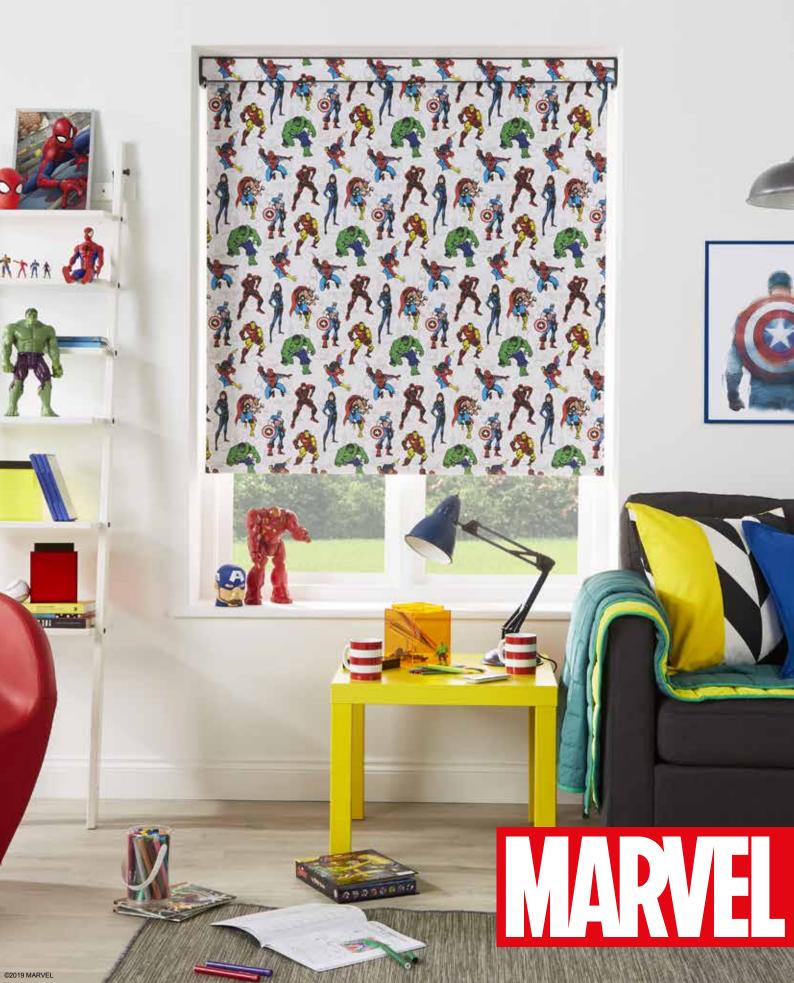

These window blinds, with their fantastic blackout properties, are great in bedrooms, family rooms and playrooms too - bringing a touch of magic to every corner of the home.

For ultimate light control consider Louvolite's blockout framing system which is designed to block out light and help you or your little one get a good nights sleep.

With an ever expanding archive of designs featuring classic, loved characters like Mickey Mouse and Minnie Mouse to brand new Super Heroes and Heroines like Finn and Scarlet Witch, there's sure to be a Disney, Star Wars<sup>TM</sup> or Marvel blind for everyone.