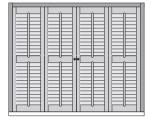

## DESIGN THE SHUTTERS THAT ARE PERFECT FOR YOUR HOME

Choose from an extensive pallet of colours or use our colour matching service to customise your shutter to your own colour. Five louvre sizes for Austin, four louvre sizes for Dulwich, various tilt rod positions, hinges and shutter styles are available.

Be creative and choose these rich red mahogany solid shutters.

A choice of shutter styles to control your light and privacy

Full Height

Café Style

Tier on Tier

Also avialable are Bi-fold track, Bypass Track, Solid Panels and Shapes.