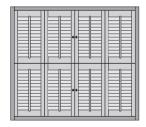

## DESIGN THE SHUTTERS THAT ARE PERFECT FOR YOUR HOME

Choose from an extensive pallet of colours or use our colour matching service to customise your shutter to your own colour. Five louvre sizes for Austin, four louvre sizes for Dulwich, various tilt rod positions, hinges and shutter styles are available.

Be creative and choose these rich red mahogany solid shutters.

A choice of shutter styles to control your light and privacy

Full Height

Café Style

Tier on Tier

Also avialable are Bi-fold track, Bypass Track, Solid Panels and Shapes.