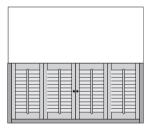

## DESIGN THE SHUTTERS THAT ARE PERFECT FOR YOUR HOME

Choose from an extensive pallet of colours or use our colour matching service to customise your shutter to your own colour. Five louvre sizes for Austin, four louvre sizes for Dulwich, various tilt rod positions, hinges and shutter styles are available.

Be creative and choose these rich red mahogany solid shutters.

A choice of shutter styles to control your light and privacy

Full Height

Café Style

Tier on Tier

Also avialable are Bi-fold track, Bypass Track, Solid Panels and Shapes.