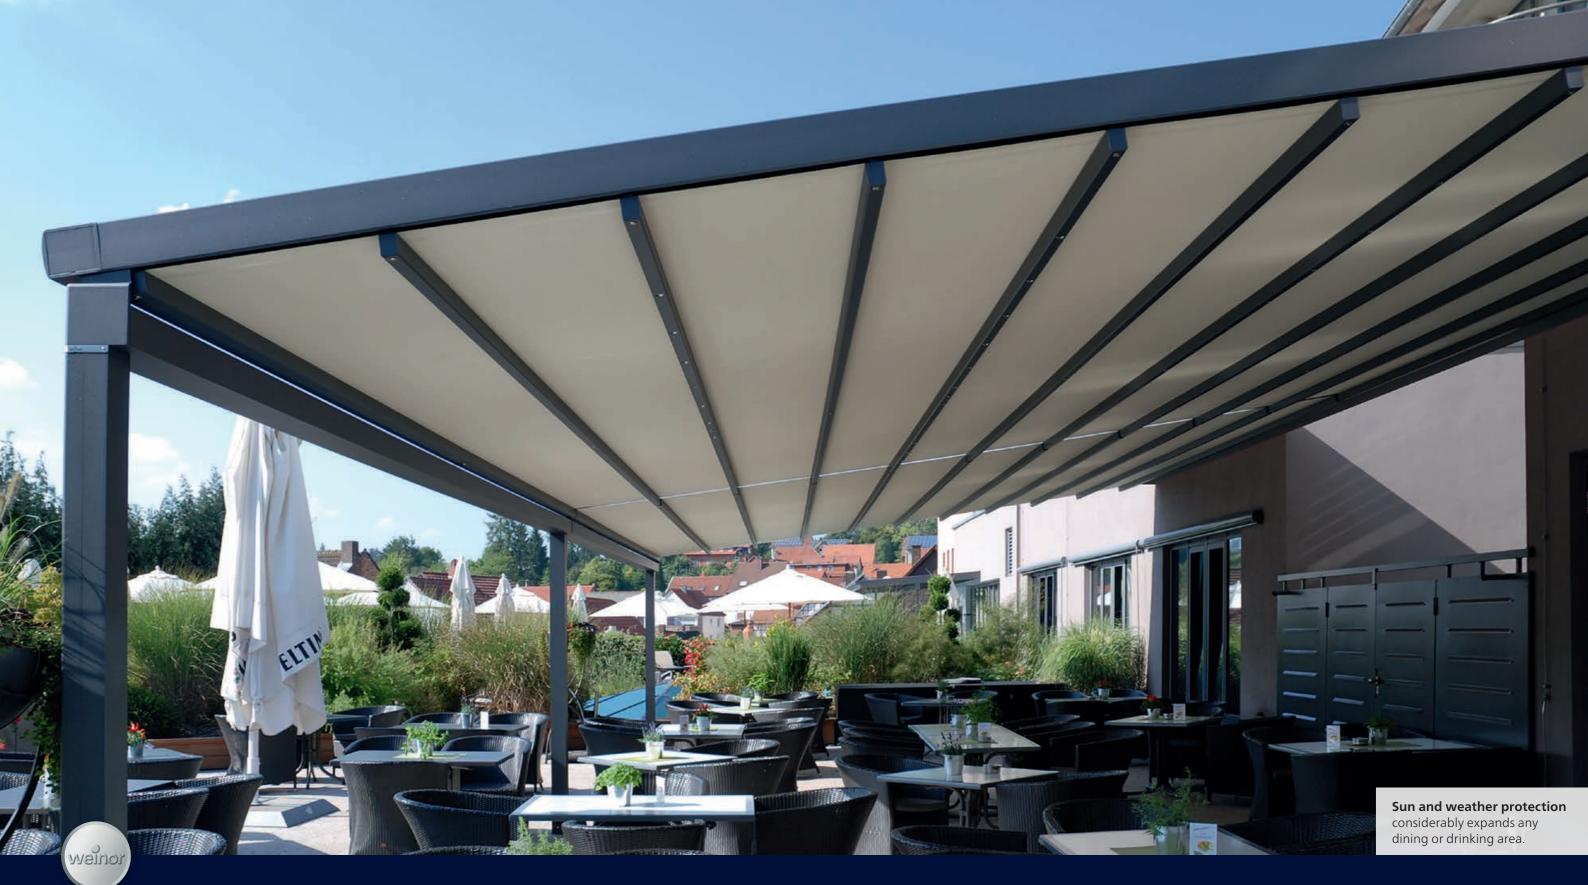

#### Pubs, bars, restaurants & cafés

Expand your usable space and create comfortable ambient areas where your guests can enjoy great service whilst being protected from the elements.

### More space – more sales!

People are drawn outside! They want to enjoy the light, fresh air and space. Benefit from this strong trend and create an attractive outdoor area using products that offer year-round weather protection from weinor. The advantage: your guests can stay outdoors for longer, even on mild winter days.

Increase your dining space – and your sales as a result!