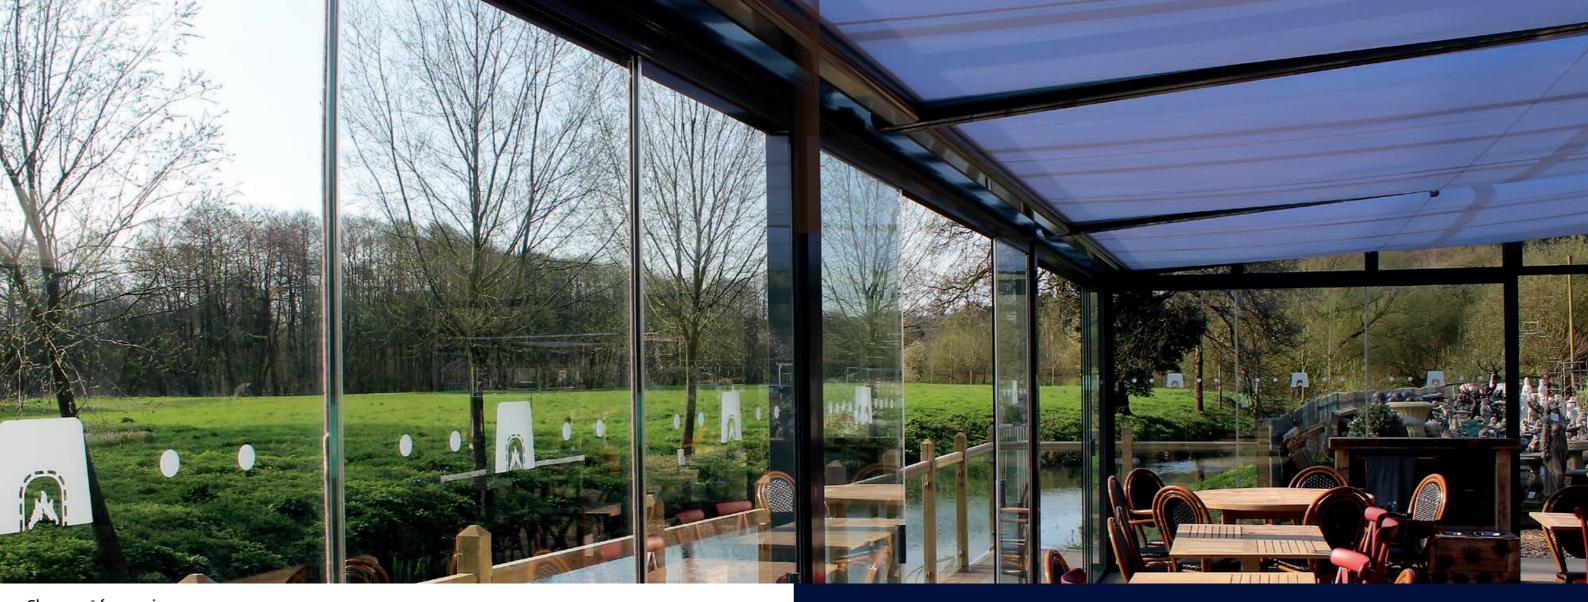

Patio roof & Glasoase® – the all-inclusive solution for your establishment...

The Terrazza glass patio roof and weinor Glasoase® offer reliable protection in all weathers, even on cooler days. As a result, your outdoor area can be used virtually all year round, with comparatively low investment costs. At the same time, the glass lets plenty of light in. The vertical glazing elements can be closed or opened fully depending on the weather.

# weinor Glasoase® – protection from the elements all year round

- Sliding all-glass elements
- Perfect transitions, also accessible
- Can be extended with heating and LED lighting
- Retrofittable glass elements for virtually every patio roof