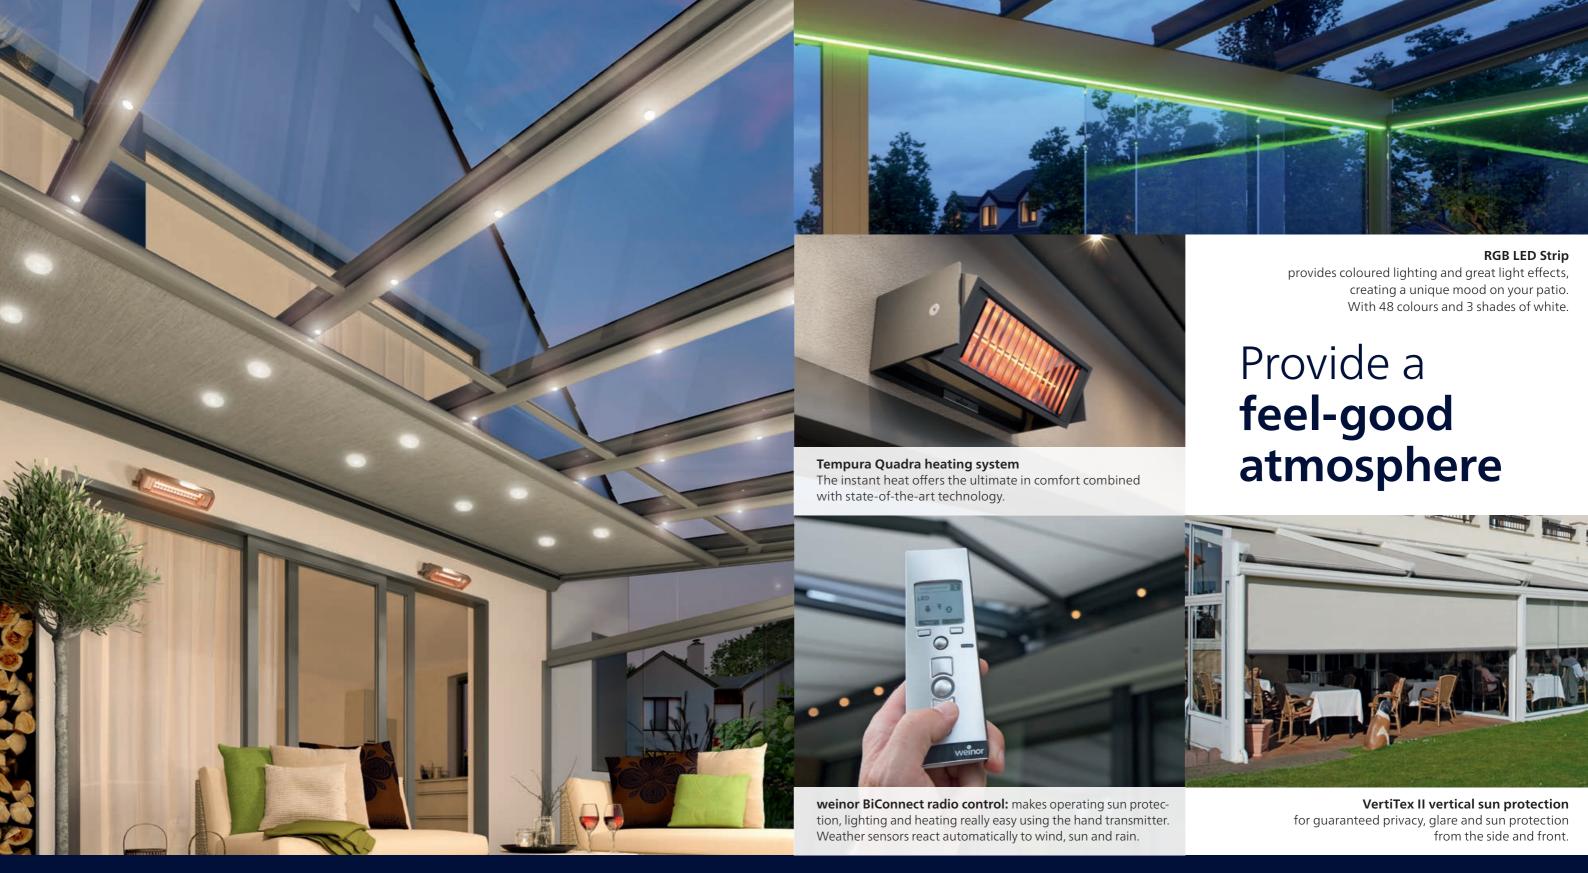

Additional sun protection, the heating system and LED lighting create a feel-good space where your guests will be happy to while away the hours.

- All-round weather protection
- Usable nearly all year round
- **Sturdy aluminium construction**

## **Terrazza glass patio roof –** best protection from above

- Solid glass and aluminium construction
- Plenty of unobstructed views thanks to large spans with no middle posts (up to 7 m)
- Different styles of roof possible
- Can be extended with heating and LED lighting

# weinor Glasoase® – protection from the elements all year round

- Sliding all-glass elements
- Perfect transitions, also accessible
- Can be extended with heating and LED lighting
- Retrofittable glass elements for virtually every patio roof

#### Sottezza II with Terrazza or Glasoase®

The under mounted conservatory awning provides pleasant shade and gives the outdoor area a homely ambience thanks to its textile appearance over the entire area.

Your guests are also well protected from the low lying sun with the **VertiTex II vertical sun protection.** 

Atmospheric LED lighting: Powerful LED spotlights cast a pleasant, warm white light, lasting for 30,000 hours.

weinor accessories – more comfort for your outdoor area

weinor offers a number of intelligent accessories for awnings, patio roofs and Glasoasen®. To make the time outdoors even more pleasant: weinor accessory solutions are developed and made in first-class quality at our own factories in Germany, just like our sun and rain protection products.