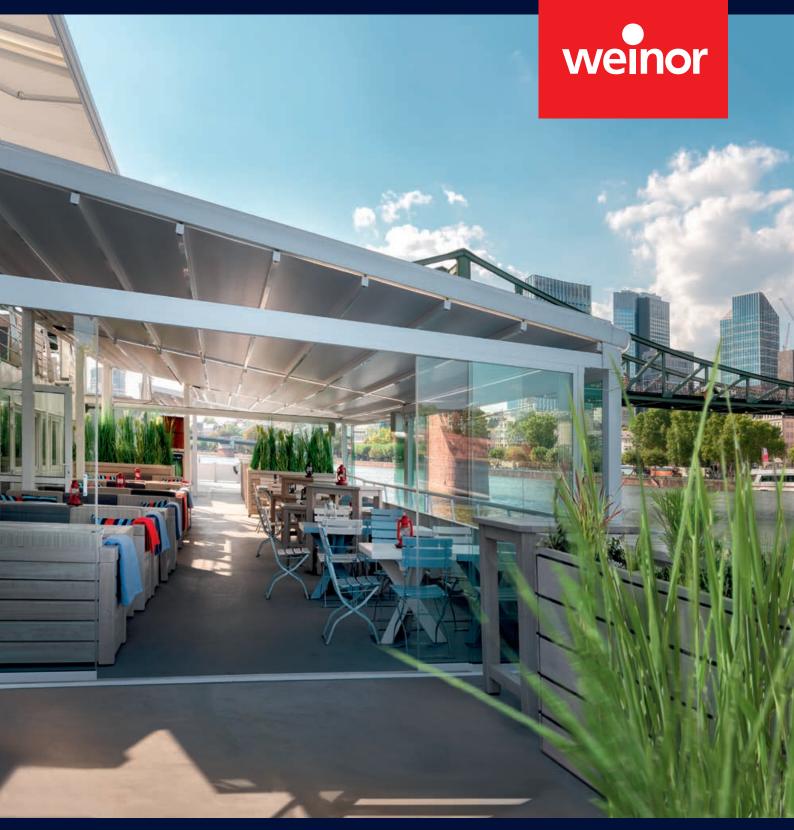

# **Glasoasen® from weinor:** This all-glass outdoor room offers maximum light as well as protection from wind, rain and snow.

#### The right solution for every requirement

Whether it's a Glasoase®, patio roof or awning – with a weinor product, you always receive a fully bespoke, made-to-measure system.

Glass patio roofs and Glasoasen®: They let lots of light in from above and offer reliable protection against the rain at the same time. Sliding glazing elements close the covered space into a Glasoase® and protect against the wind and rain from the side.