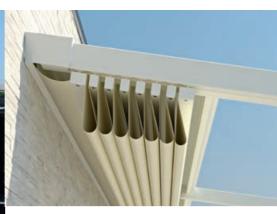

The **flexible glass elements** protect your guests from all weathers. They can be opened fully when the weather improves. LED spotlights can also be integrated.

On retracting the weinor PergoTex II **fabric** is **folded up**. A safety shield protects it from getting damp.