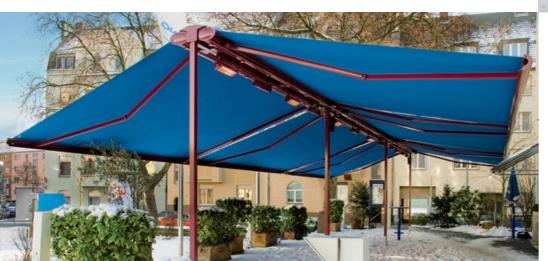

**Pergola awnings –** solid sun, wind and rain protection

The weinor pergola awnings' solid design ensures high wind resistance. Their huge benefit is their flexibility: they remain open when it rains. When the weather improves, you simply retract the awning and your guests enjoy the unobstructed view of the sky.

- Convertible function for an open-air feeling
- For large areas, too
- Can be complemented with many extras

## weinor PergoTex II – versatile weather protection

- Flexible Cabrio system can be opened completely
- PVC-coated pergola fabrics

- Protection against wind and strong rain with min. 8° pitch
- Can be expanded with glass elements