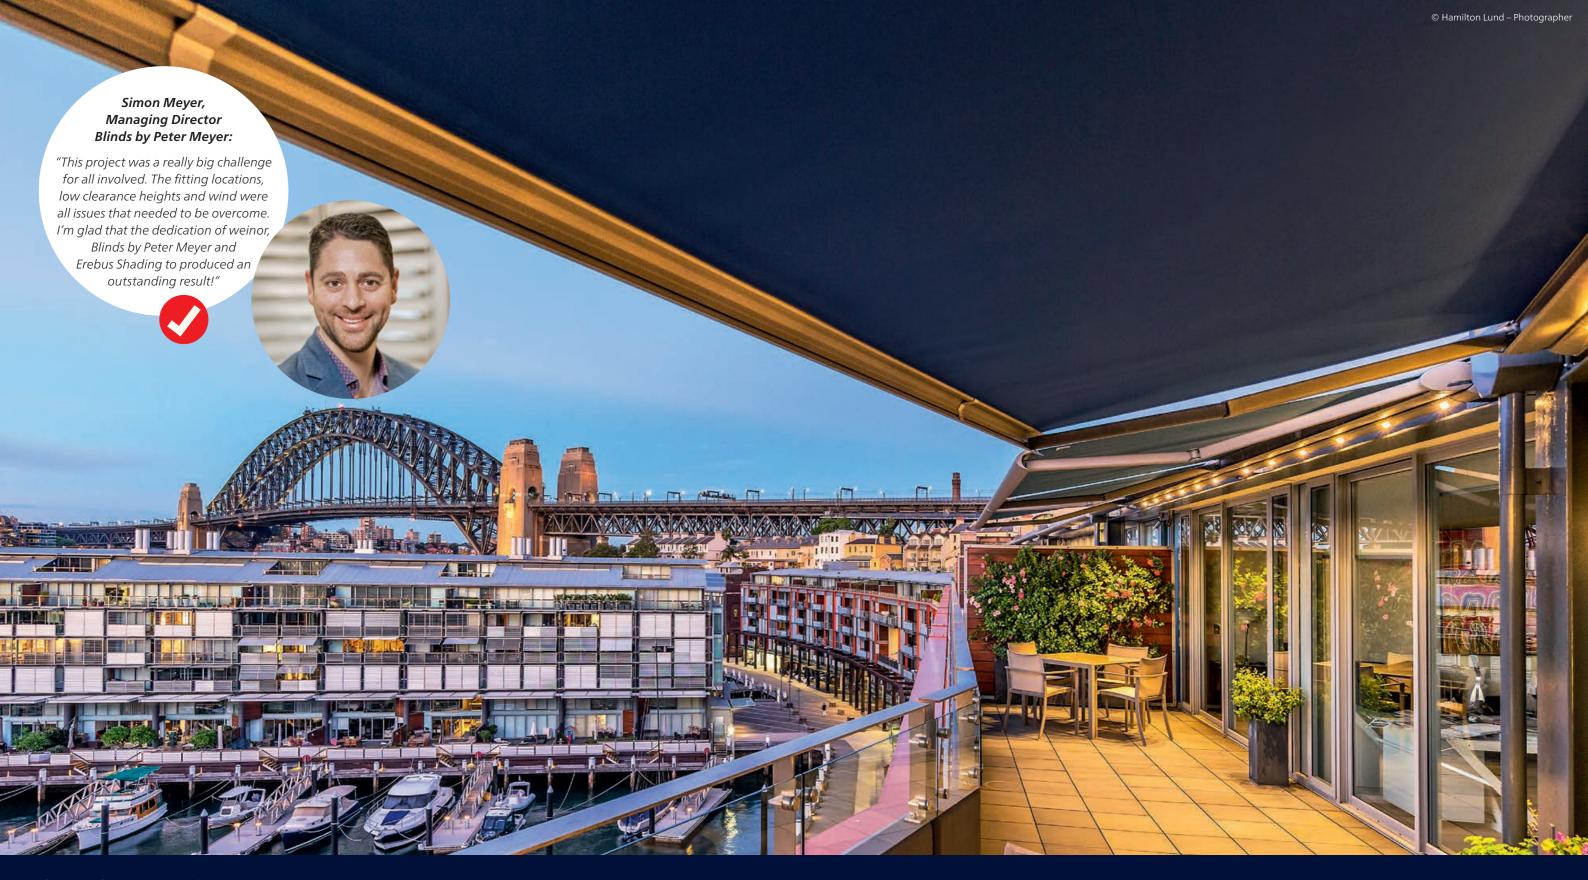

weinor awnings are top-quality products that are also used on major projects, such as the 157 Cassita II motorised folding arm awnings installed in a residential and commercial district in Sydney / Australia.