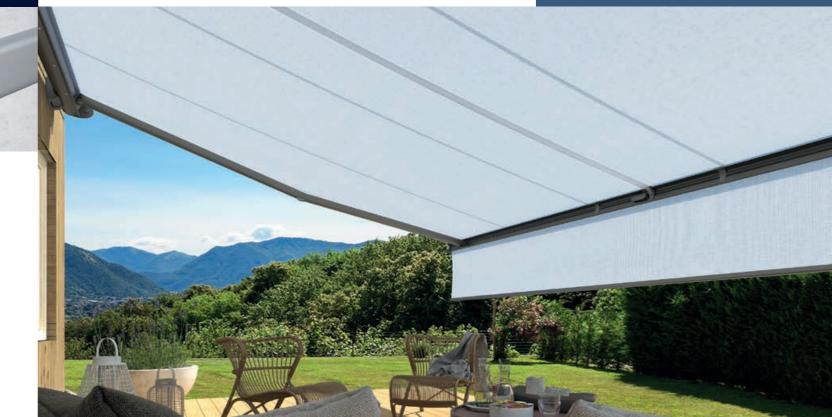

## **Terrazza glass patio roof –** best protection from above

- Solid glass and aluminium construction
- Plenty of unobstructed views thanks to large spans with no middle posts (up to 7 m)
- Different styles of roof possible
- Can be extended with heating and LED lighting

# weinor Glasoase® – protection from the elements all year round

- Sliding all-glass elements
- Perfect transitions, also accessible
- Can be extended with heating and LED lighting
- Retrofittable glass elements for virtually every patio roof