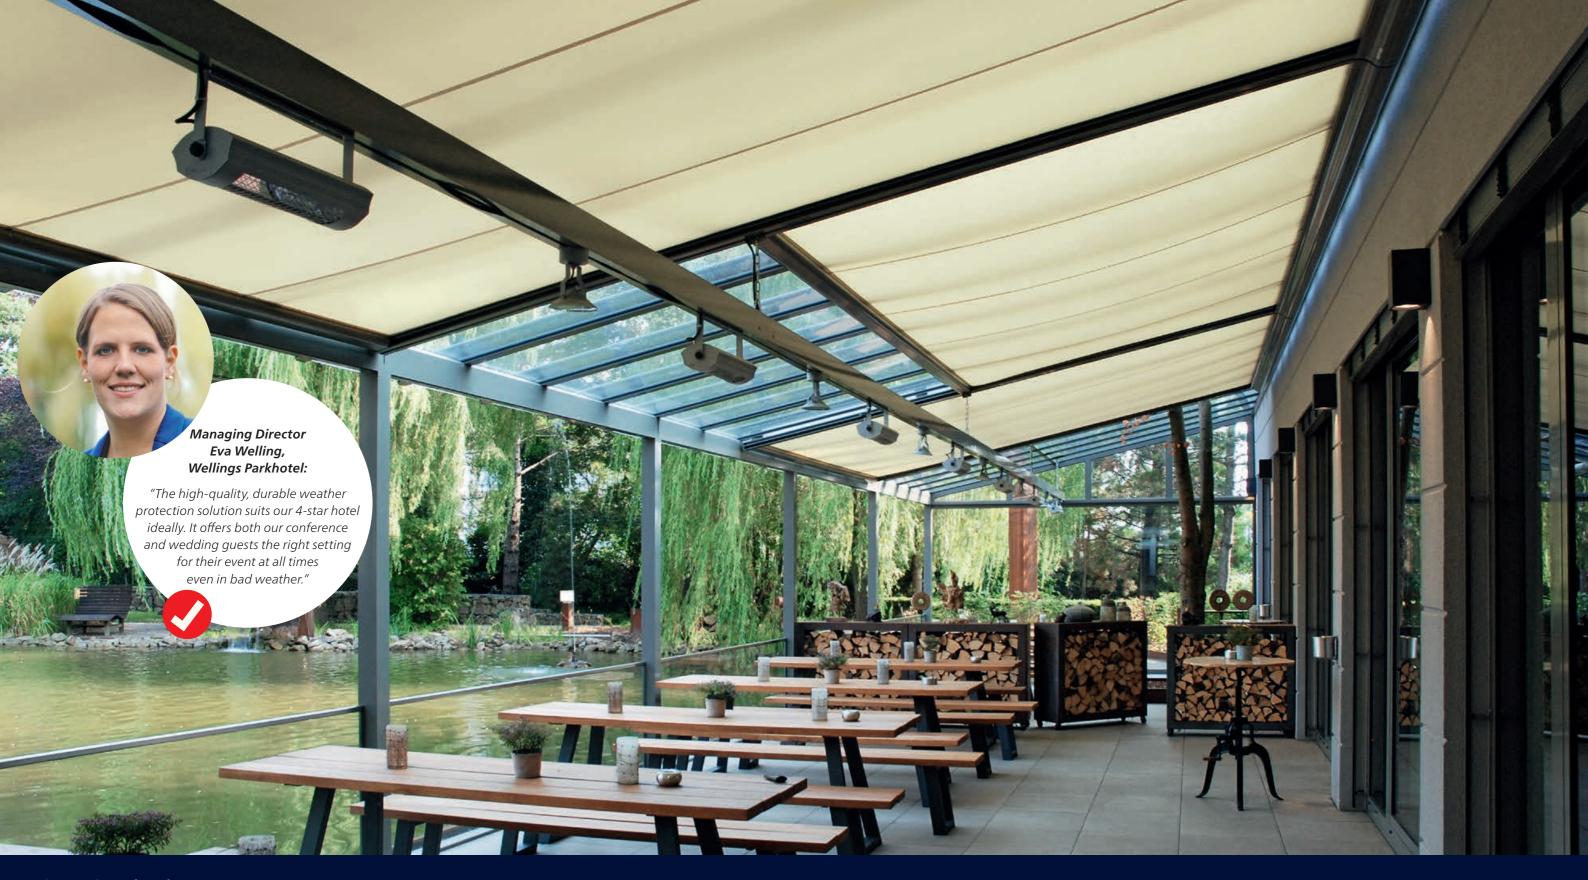

# Make the most of unused outdoor space ...

weinor patio roofs and Glasoasen® create a protected, homely outdoor area, e.g. here the 40 metre long glass roof construction including sun protection for the Wellings Parkhotel near Düsseldorf/ Germany.

### More space – more sales!

People are drawn outside! They want to enjoy the light, fresh air and space. Benefit from this strong trend and create an attractive outdoor area using products that offer year-round weather protection from weinor. The advantage: your guests can stay outdoors for longer, even on mild winter days.