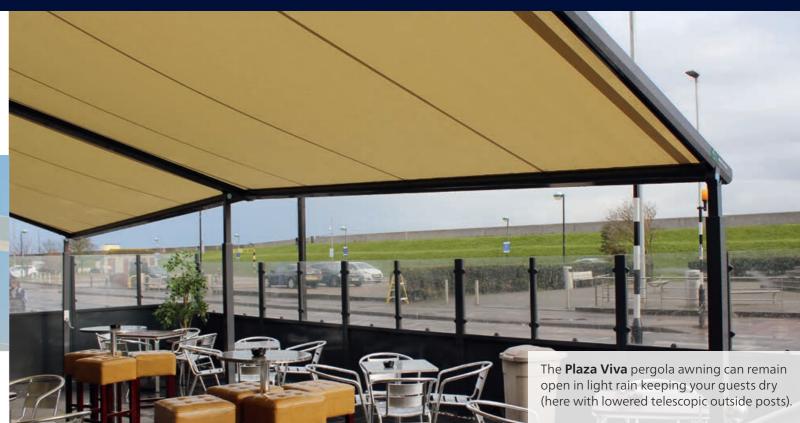

# **Plaza Viva –** the textile pergola awning

- Reliable sun protection, high wind stability
- Protection against rain showers

- Valance Plus can be added for privacy and sun protection from the front
- Optional telescopic post to allow water drainage

\*\* equates to € 14,228 Reference: Tourism School Salzburg / Austria

**Clever guttering:** The Plaza Viva post can be lowered using the gear handle, allowing rainwater to drain off.

The integrated **LED spotlights** produce atmospheric lighting in the evening.