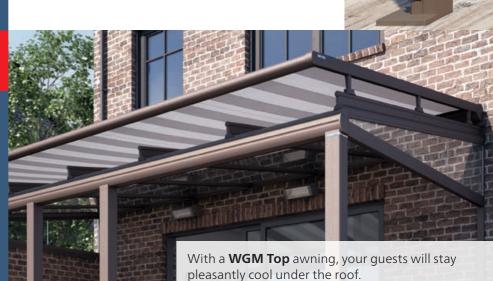

**Awnings:** weinor's strong, robust folding arm awnings provide perfect shaded areas for guests to relax. The addition of LED lighting and infra-red heating increases the usage and enjoyment of the space on cool evenings too.

**Awnings –** attractive and flexible sun protection solutions

Anyone who wants to offer their customers a shaded spot would be well advised to fit an awning. It can be installed quickly and invites passing customers to stop and linger in front of your shop window. It also protects furniture and displayed goods from the heat and UV radiation. In the evening, the heat is retained under the awning a little longer.