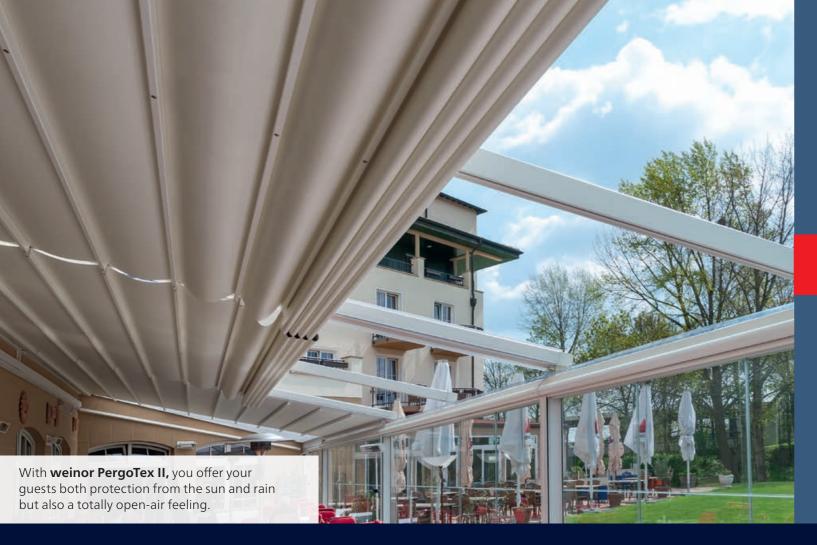

**Pergola awnings:** These are rainproof and extremely wind-resistant thanks to the strong rigid framework and posts. The weinor PergoTex II pergola awning can also be extended using glazing elements for more protection against the weather.

**Pergola awnings –** solid sun, wind and rain protection

The weinor pergola awnings' solid design ensures high wind resistance. Their huge benefit is their flexibility: they remain open when it rains. When the weather improves, you simply retract the awning and your guests enjoy the unobstructed view of the sky.