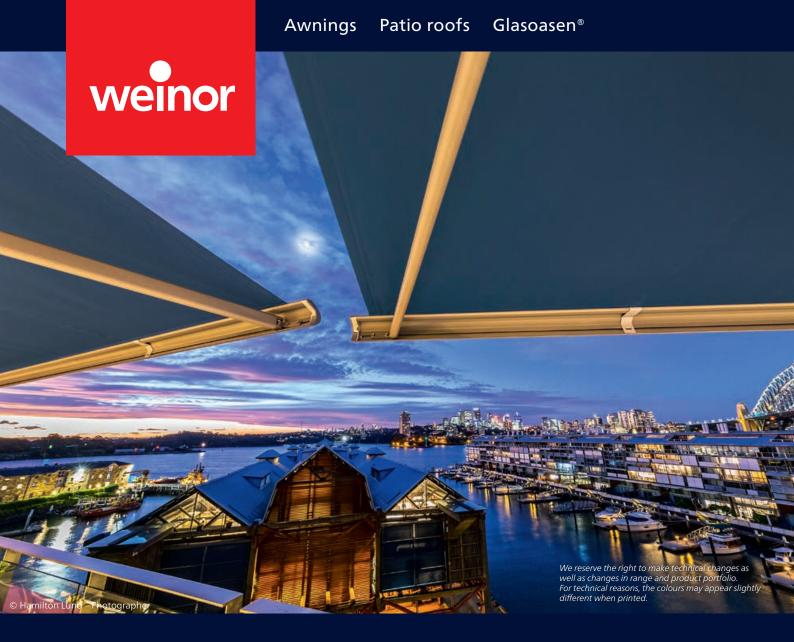

weinor awnings are top-quality products that are also used on major projects, such as the 157 Cassita II motorised folding arm awnings installed in a residential and commercial district in Sydney / Australia.