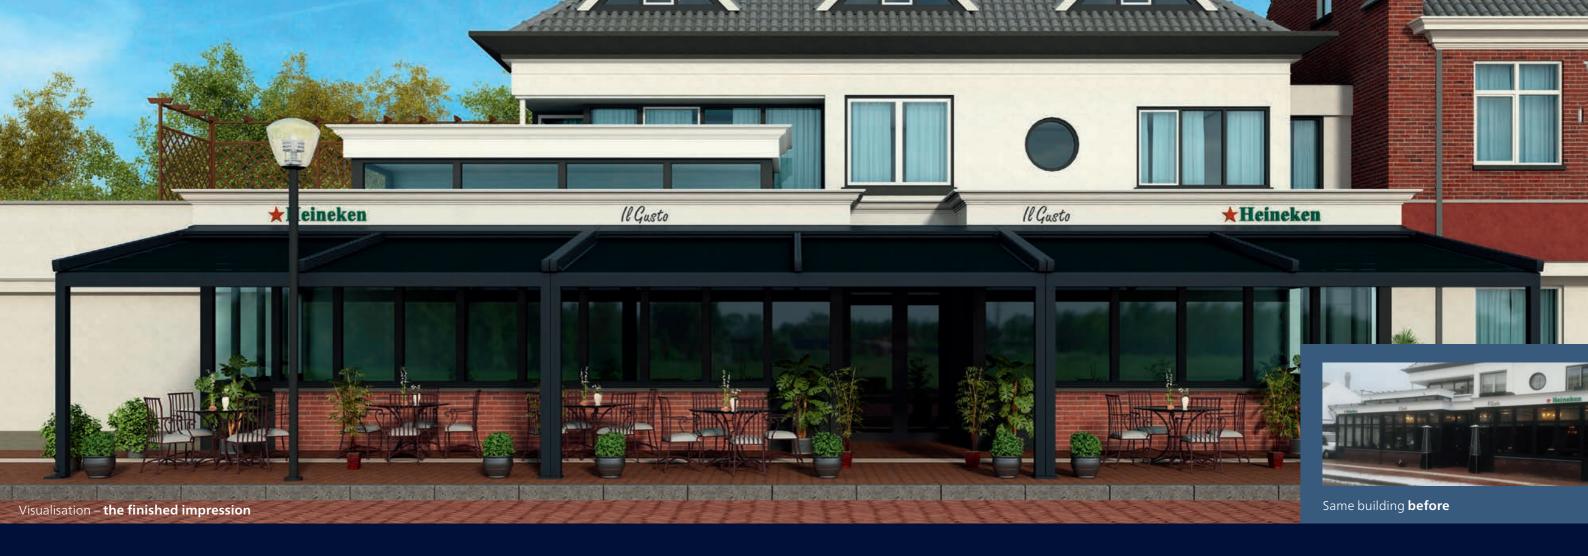

## Product planning made easy:

weinor visualisation service and ...

# BankOmat BankOmat III

Visualisation – the finished impression

Same building **before** 

Give yourself peace of mind: use weinor's visualisation service to show what a patio roof or Glasoase® could look like on your building!

- High-quality weinor visualisation
- Photorealistic 3D image created by our specialists
- Existing patio environment with added weinor product

Use weinor visualisation to make that all-important decision to purchase your own product. Ask your retailer about this weinor service!