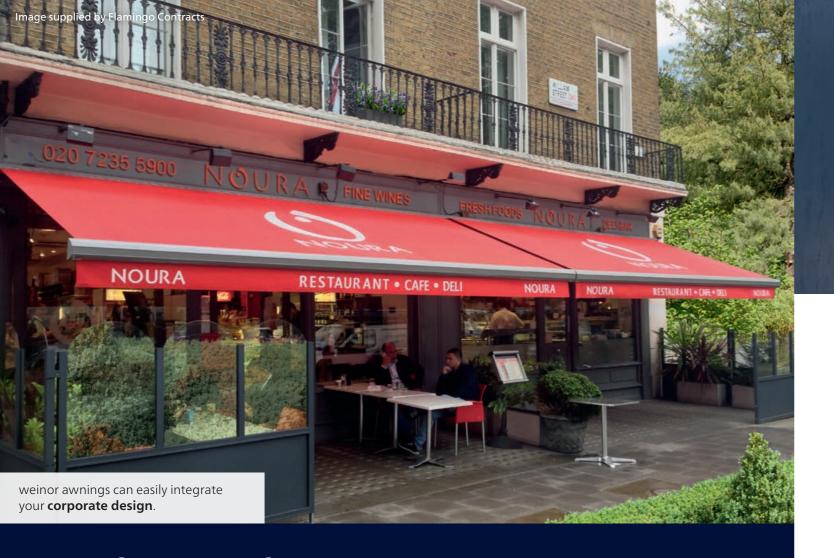

# **Use your awning** as advertising space

Large fabrics on your awning or vertical screen are inviting advertising spaces. Effectively show off your company name! weinor will help you find the perfect required match, be it your company logo or just lettering. A high range of colourful fabrics will help to set the right contrast.

- **Full-service awning advertising**
- Choose your favourite colour combination
- Even the valance is printable

- Customisable labelling
- Choose your logo and lettering
- The awning fabric and valance are printable.

If you wish, you can choose from our range of well over **47 RAL colours plus 9 WiGa trend colours.**To get the perfect match for your CI, simply select the desired colour from our range of 200 plus RAL colours for a small extra fee.