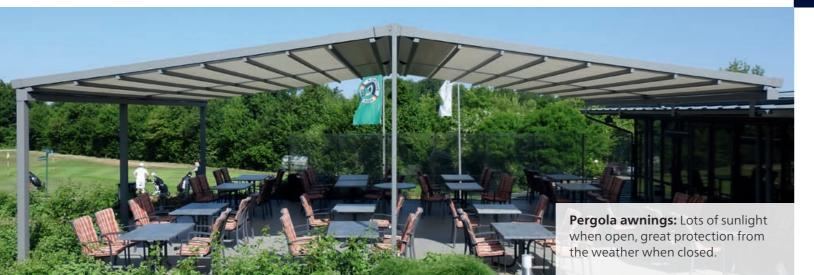

**Pergola awnings –** solid sun, wind and rain protection

The weinor pergola awnings' solid design ensures high wind resistance. Their huge benefit is their flexibility: they remain open when it rains. When the weather improves, you simply retract the awning and your guests enjoy the unobstructed view of the sky.

- Convertible function for an open-air feeling
- For large areas, too
- Can be complemented with many extras