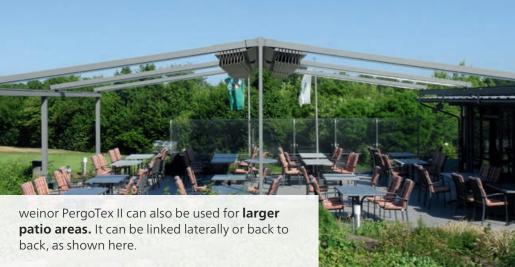

**Pergola awnings:** These are rainproof and extremely wind-resistant thanks to the strong rigid framework and posts. The weinor PergoTex II pergola awning can also be extended using glazing elements for more protection against the weather.

#### **Rainwater** is

The systems can be easily

combined for large outdoor areas.

reliably drained off through the gutter on the roof and in the post, either invisibly or via a subtle water drain.

The stable **weinor PergoTex II** construction is extremely wind-resistant. This plays a particularly important part in exposed locations, like here with the 14-metre system on a bistro boat in Frankfurt am Main / Germany.

- Convertible function for an open-air feeling
- For large areas, too
- Can be complemented with many extras