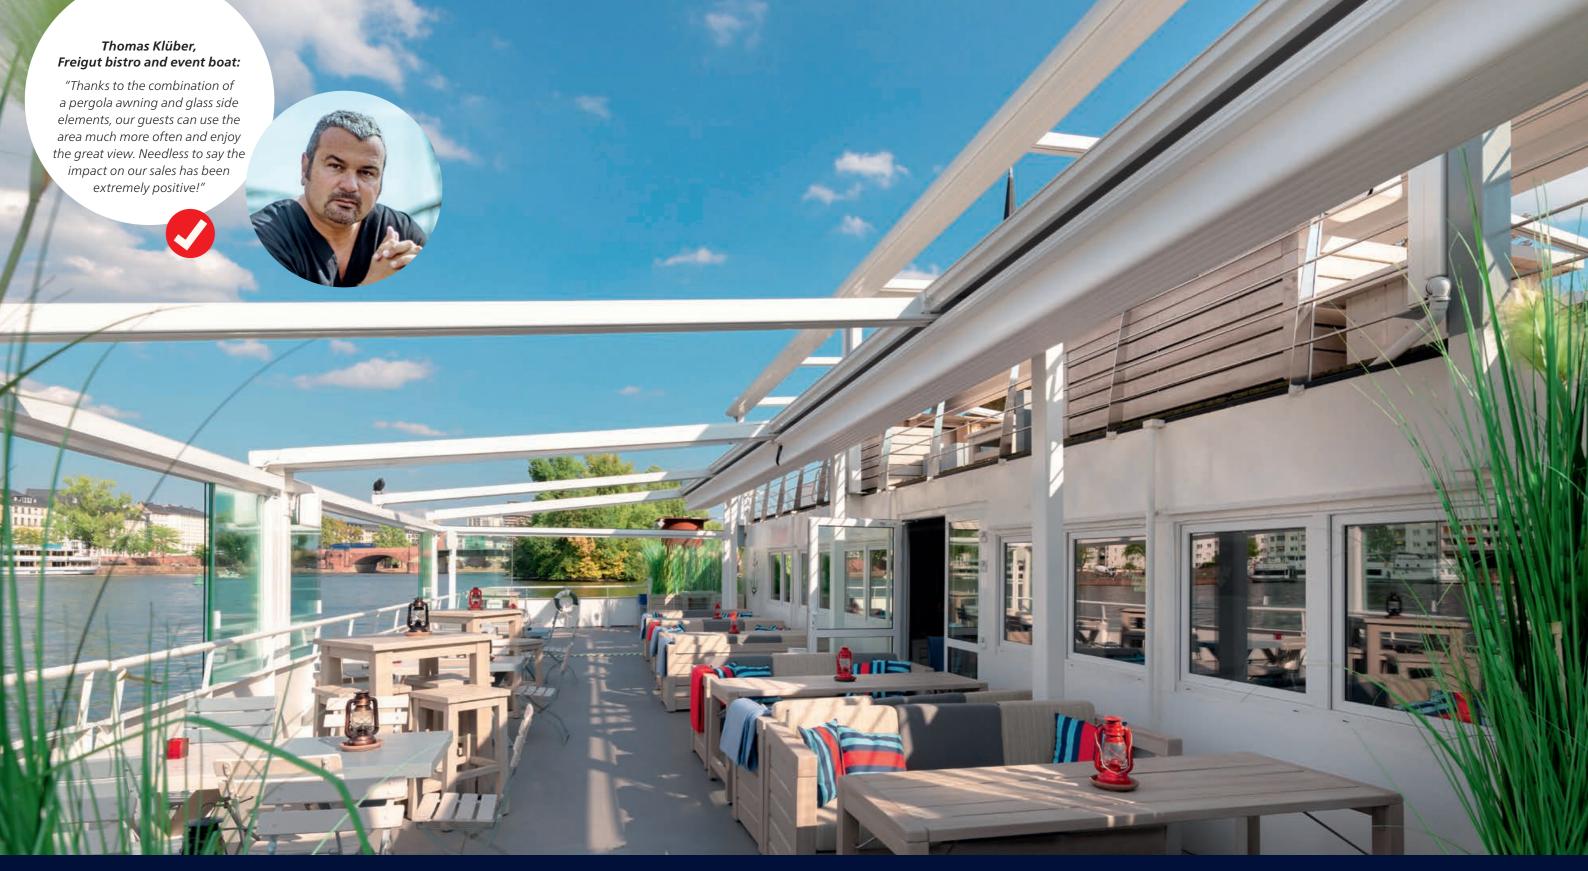

#### **Rainwater** is

The systems can be easily

combined for large outdoor areas.

reliably drained off through the gutter on the roof and in the post, either invisibly or via a subtle water drain.

The stable **weinor PergoTex II** construction is extremely wind-resistant. This plays a particularly important part in exposed locations, like here with the 14-metre system on a bistro boat in Frankfurt am Main / Germany.

**Pergola awnings –** solid sun, wind and rain protection

The weinor pergola awnings' solid design ensures high wind resistance. Their huge benefit is their flexibility: they remain open when it rains. When the weather improves, you simply retract the awning and your guests enjoy the unobstructed view of the sky.