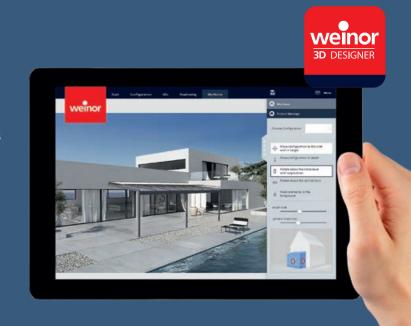

## Product planning made easy:

weinor visualisation service and ...

# BankOmat BankOmat III

Visualisation – the finished impression

Same building **before** 

Give yourself peace of mind: use weinor's visualisation service to show what a patio roof or Glasoase® could look like on your building!

- High-quality weinor visualisation
- Photorealistic 3D image created by our specialists
- Existing patio environment with added weinor product

Use weinor visualisation to make that all-important decision to purchase your own product. Ask your retailer about this weinor service!

### ... weinor 3D Designer

#### More and more weinor customers are impressed by the weinor 3D Designer:

- For Terrazza or Glasoase® including conservatory awning, vertical shading and glass glazing elements
- Can be displayed three dimensionally on a computer or tablet
- Awnings in all the required frame colours and fabric patterns

As a result, an accurate impression of the finished product can be provided at a very early stage – fully demonstrating how it will look.

9 trend colours

WT 029/60740
Chestnut 04
metallic
WT 029/70786
Sparkling iron
effect