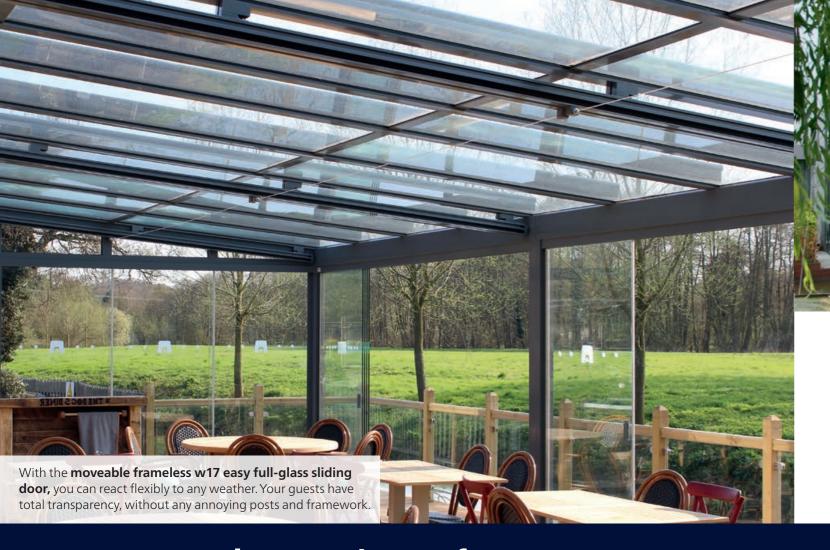

# weinor Glasoase® – protection from the elements all year round

- Sliding all-glass elements
- Perfect transitions, also accessible
- Can be extended with heating and LED lighting
- Retrofittable glass elements for virtually every patio roof

#### The right solution for every requirement

Whether it's a Glasoase®, patio roof or awning – with a weinor product, you always receive a fully bespoke, made-to-measure system.

Glass patio roofs and Glasoasen®: They let lots of light in from above and offer reliable protection against the rain at the same time. Sliding glazing elements close the covered space into a Glasoase® and protect against the wind and rain from the side.