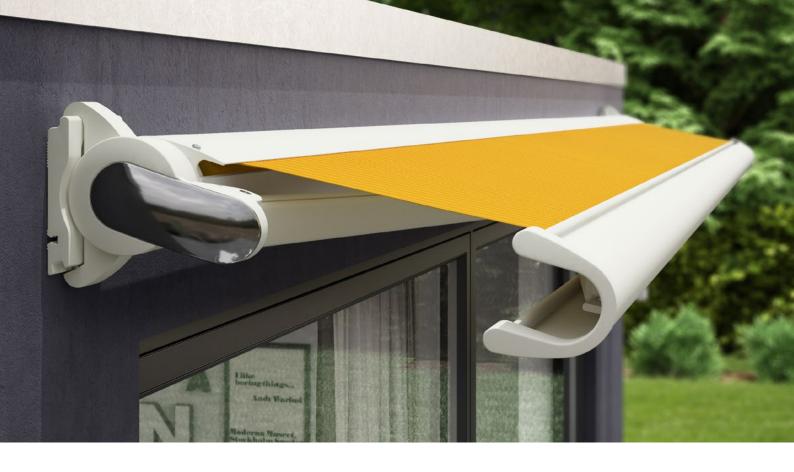

Wall sealing profile The slim aluminium profile in the awning colour closes the gap between the awning and the wall, allowing rain to be discreetly

End caps in polished chrome markilux 990.

**Dimensions** max. 500 × 300 cm

valance

Folding arm twin steel-link chains, optional: Bionic tendon

**Options** end caps in polished chrome,

drained off the awning.