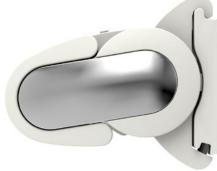

Wall sealing profile The slim aluminium profile in the awning colour closes the gap between the awning and the wall, allowing rain to be discreetly

End caps in polished chrome markilux 990.

**Dimensions** max. 500 × 300 cm

valance

Folding arm twin steel-link chains, optional: Bionic tendon

**Options** end caps in polished chrome,

drained off the awning.