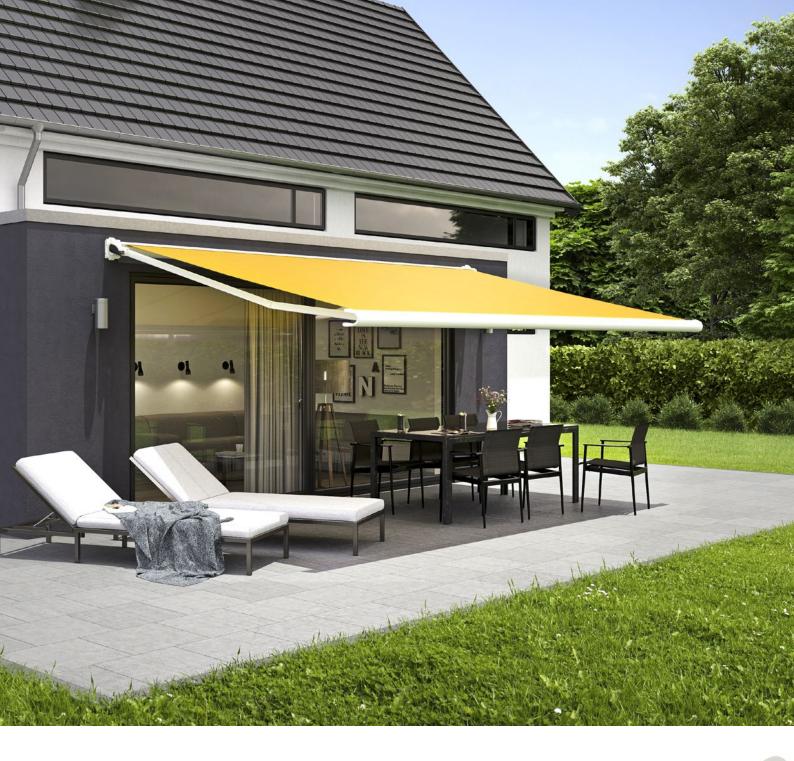

Create a carefree ambience.

markilux 990 | The Slim One

markilux 990 | The Slim One Small, but impressive! You will be surprised how much technological sophistication there is in this 125mm flat cassette. The compact construction with the U-shaped front profile in which the folding arms and awning cover disappear, and an impressive angle of pitch of up to 70 degrees when ceiling mounted make this awning best suited for smaller patios and balconies. Thanks to these advantages you can easily spend many hours relaxing in the shade.