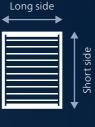

#### **COUPLED SYSTEMS**

Depending on the louvre alignment, coupling in longitudinal or transverse direction is possible.

Long side = louvres behind each other Short side = louvres next to each other

**Coupling in longitudinal direction** (constructions next to each other on the wall) max. 18 metres