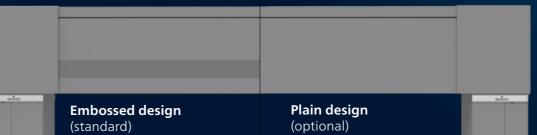

#### **DISTINCTIVE DESIGN**

The upper frame of the louvred roof – the fascia – is very succinct visually. You can set clever creative design accents with the two design versions embossed and plain.