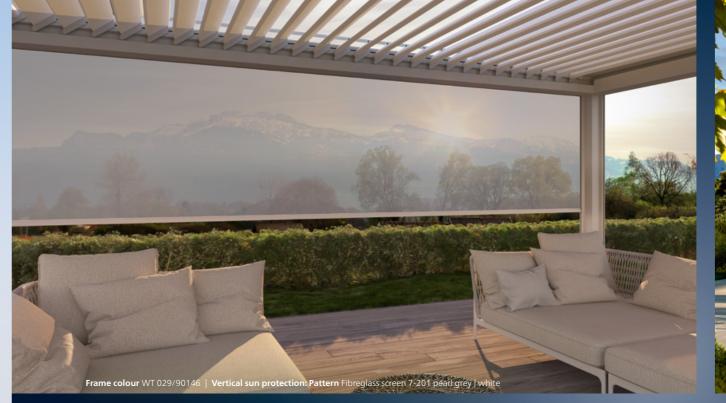

#### **GLARE PROTECTION**

If the low-lying sun in the early evening dazzles too much, vertical sun protection provides relief for the eyes – without completely taking away your view of the outdoors.

# All-round protection also from the sides

The weinor Artares louvred roof can be equipped with vertical sun protection from all sides and can be retrofitted. It is visually attractively integrated into the framework assembly and disappears completely into the fascia. It also offers protection against the low sun and prying eyes. It is also extremely suitable against draughts. A superb example of holistic products, seamlessly integrated as if they were one! The vertical sun protection can easily be controlled at the touch of a button. It can also be installed in combination with sliding glass doors w17 easy.

Ensure better privacy with vertical sun protection. As a result, you can enjoy relaxing outdoors without any disturbances from third party observation.