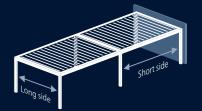

#### **COUPLED SYSTEMS**

Depending on the louvre alignment, coupling in longitudinal or transverse direction is possible.

Long side = louvres behind each other Short side = louvres next to each other

**Coupling in longitudinal direction** (constructions next to each other on the wall) max. 18 metres

Coupling in transverse direction (constructions face to face on the wall) max. 24 metres