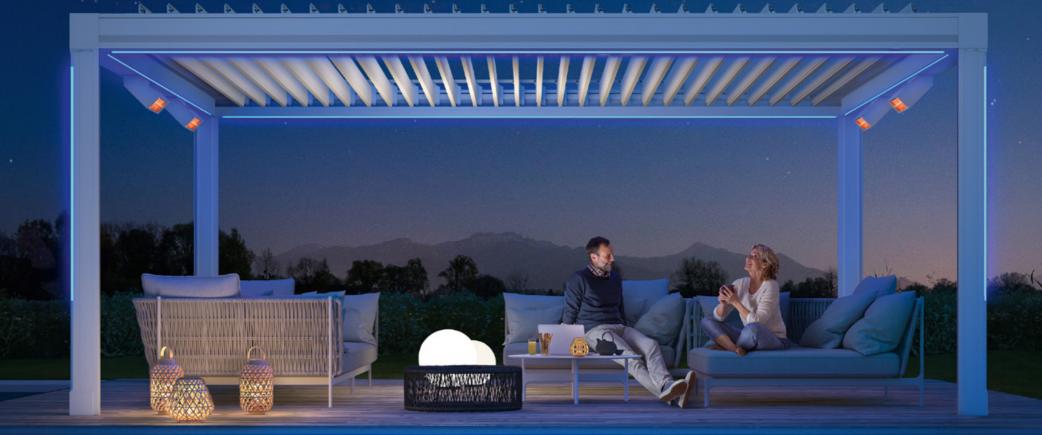

# Magic moments

Perfect moments which get under our skin exist.

The ingredients: a mild evening, breathtaking light and the view of the starry skie.

#### LIGHT AND THE PLAY OF COLOUR ...

Create calming pleasures outdoors with atmospheric lighting. The Artares posts and fascia can be equipped with high-quality coloured LED strips and the louvres with LED strips which emit a warm white light. And you have already immersed your favourite place in its own individual light.

#### ... IN THE OPEN AIR

As a free-standing version, Artares can be opened with a view to all sides. The panoramic view is not disturbed by any walls.

And the opened louvres bring the starry sky to the patio.

#### YOUR LIGHT OPTIONS

Louvres with LED strips which emit a warm white light

Revolving coloured LED strips at the bottom of the **fascia** 

Coloured LED strips on the outside of the post **at the bottom** (length: 400 mm)