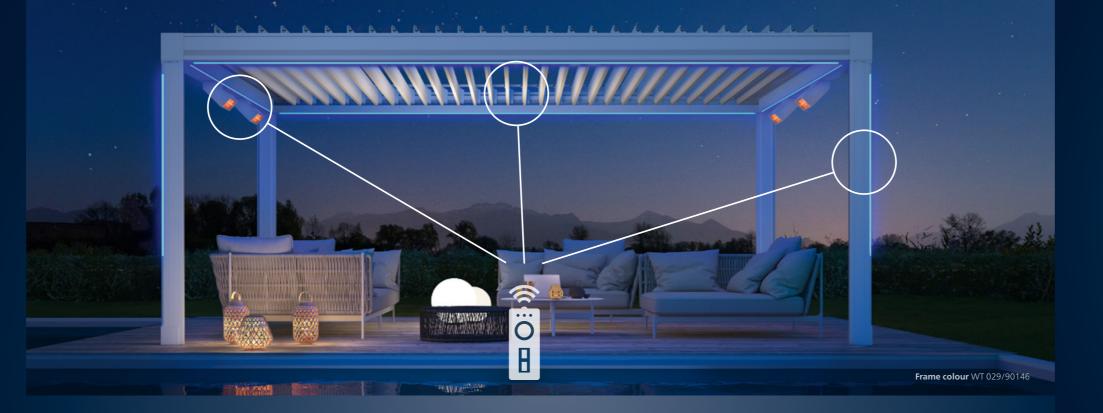

# The right control unit to suit all needs

#### weinor CONTROL PACKAGES

Whether using, remote control or Smart Home, hand transmitters, a smartphone or an automatic weather system – a wide range of control options are available for the operation of the louvres and vertical awnings from weinor BiConnect or Somfy. Simply select the suitable control package Comfort or Smart. Coloured LED strips and the heating system can be dimmed almost steplessly using remote controls or Smart Home. Your weinor partner is happy to advise you competently.

#### **AUTOMATIC WEATHER PROTECTION**

Optionally, the modern weather sensors from weinor BiConnect offer automatic weather protection (not available for Somfy)

Sun protection and bioclimate

Rain protection

#### **CONTROL WITH SMART HOME**

With the Somfy Smart Home Centre TaHoma Switch, you can also network all Somfy-compatible building technology devices in addition to louvres, vertical awnings patio heating and lighting. By connecting them to voice assistants, you can also operate your weinor construction very comfortably by voice control. Control via the smartphone app is even more convenient, as it can be operated from anywhere and allows pre-set individual scenarios.