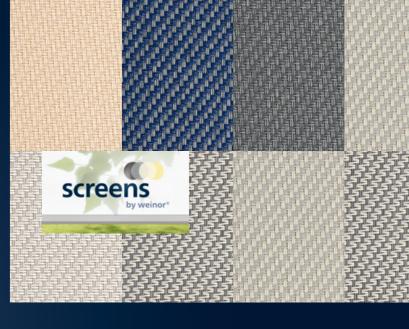

#### ATTRACTIVE FABRIC SELECTION

20 attractive fibreglass screen patterns from the screens by weinor® collection are available for the selection of integrated Artares vertical sun protection screens. They provide a pleasant climate, more cosiness, are suitable for privacy protection whilst still offering a view to the outside and beyond.