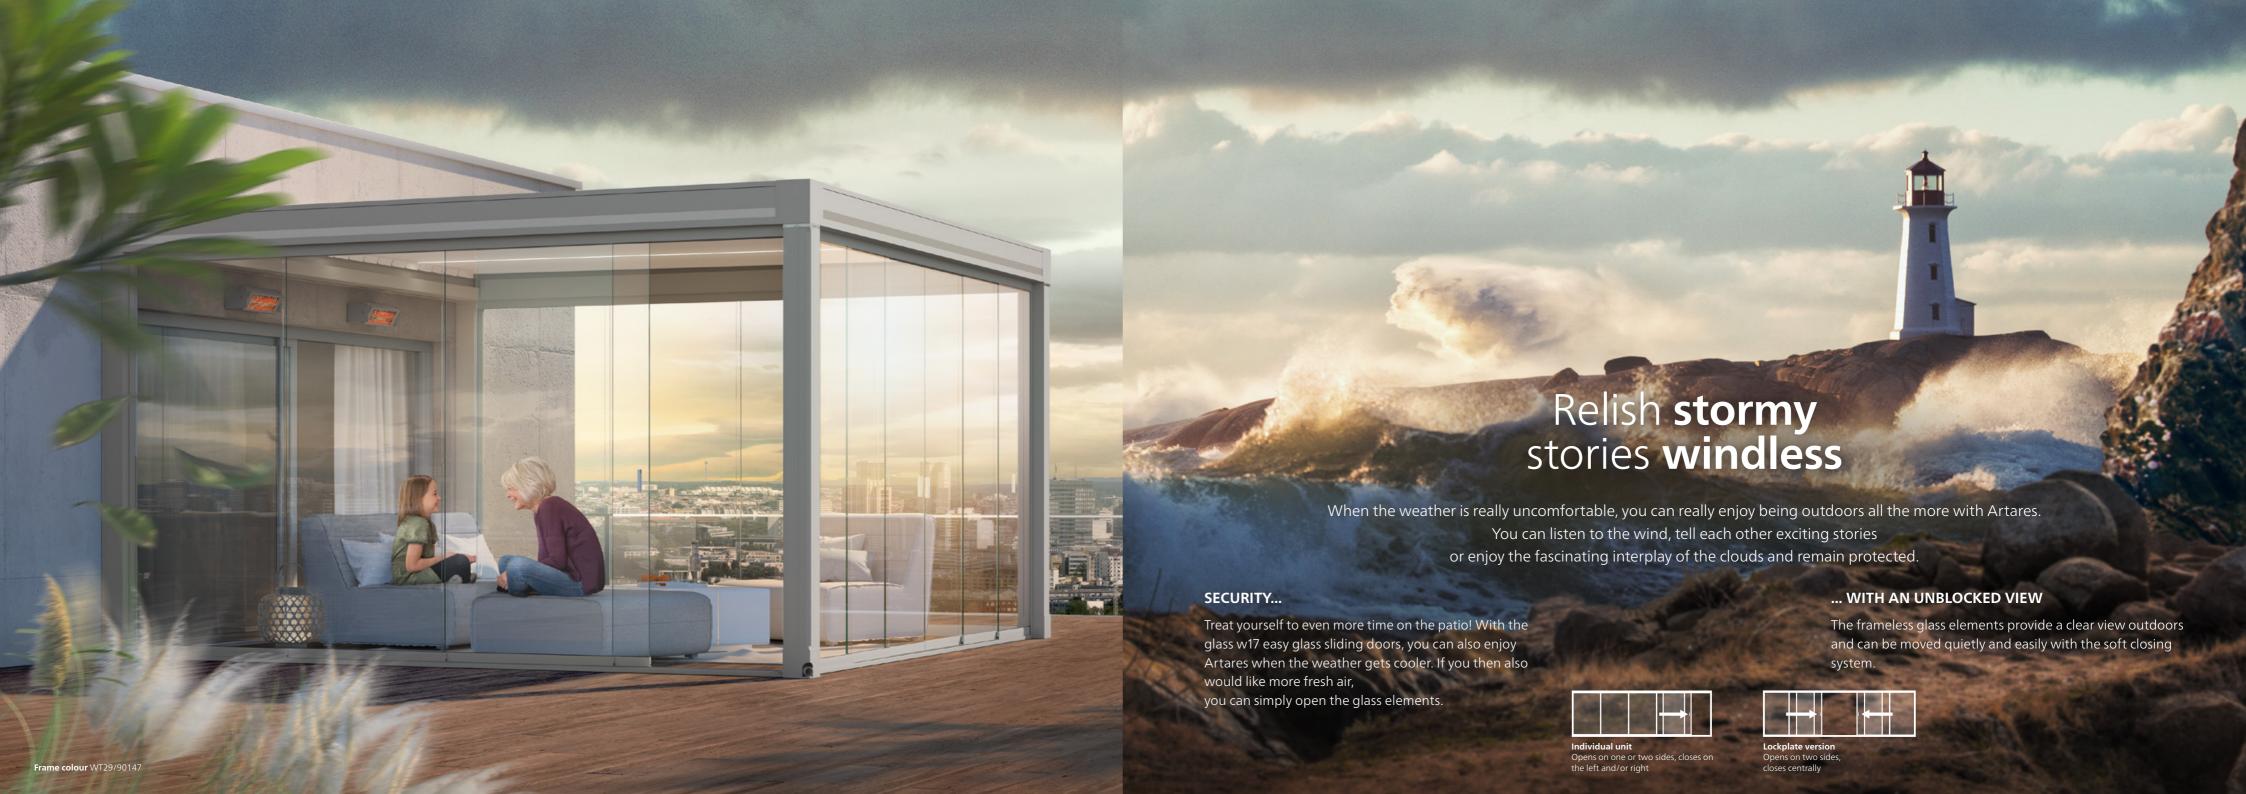

# All-round protection also from the sides

The weinor Artares louvred roof can be equipped with vertical sun protection from all sides and can be retrofitted. It is visually attractively integrated into the framework assembly and disappears completely into the fascia. It also offers protection against the low sun and prying eyes. It is also extremely suitable against draughts. A superb example of holistic products, seamlessly integrated as if they were one! The vertical sun protection can easily be controlled at the touch of a button. It can also be installed in combination with sliding glass doors w17 easy.

Ensure better privacy with vertical sun protection. As a result, you can enjoy relaxing outdoors without any disturbances from third party observation.

#### **VERTICAL SUN PROTECTION** WITH EXCELLENT FABRIC POSITIONING

The Artares vertical sun protection is distinguished by taut fabric and a highquality fabric appearance. The patented weinor Opti-Flow-System® makes this possible. Its floating bearing retains the stability of the roller tube and keeps the sun protection in shape.