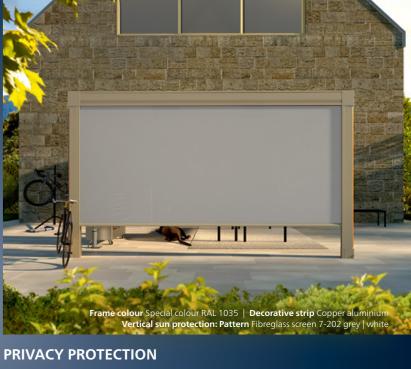

# All-round protection also from the sides

The weinor Artares louvred roof can be equipped with vertical sun protection from all sides and can be retrofitted. It is visually attractively integrated into the framework assembly and disappears completely into the fascia. It also offers protection against the low sun and prying eyes. It is also extremely suitable against draughts. A superb example of holistic products, seamlessly integrated as if they were one! The vertical sun protection can easily be controlled at the touch of a button. It can also be installed in combination with sliding glass doors w17 easy.

Ensure better privacy with vertical sun protection. As a result, you can enjoy relaxing outdoors without any disturbances from third party observation.

#### ATTRACTIVE FABRIC SELECTION

20 attractive fibreglass screen patterns from the screens by weinor® collection are available for the selection of integrated Artares vertical sun protection screens. They provide a pleasant climate, more cosiness, are suitable for privacy protection whilst still offering a view to the outside and beyond.