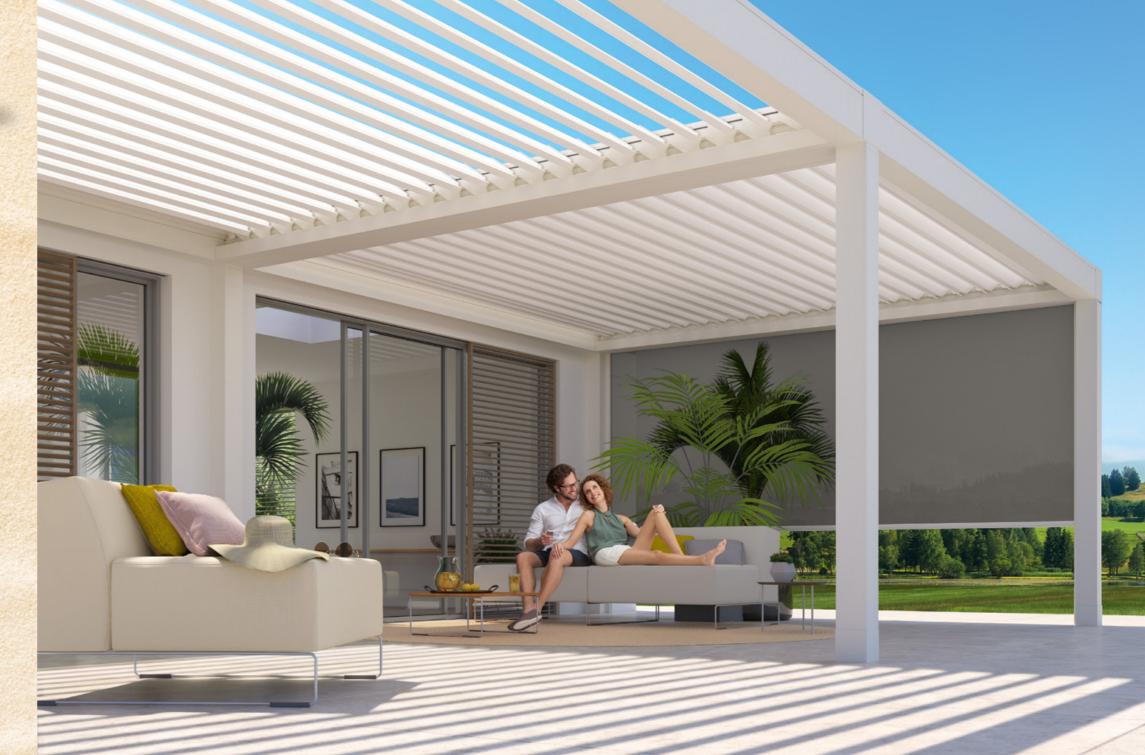

#### **GLARE PROTECTION**

If the low-lying sun in the early evening dazzles too much, vertical sun protection provides relief for the eyes – without completely taking away your view of the outdoors.

# All-round protection also from the sides

The weinor Artares louvred roof can be equipped with vertical sun protection from all sides and can be retrofitted. It is visually attractively integrated into the framework assembly and disappears completely into the fascia. It also offers protection against the low sun and prying eyes. It is also extremely suitable against draughts. A superb example of holistic products, seamlessly integrated as if they were one! The vertical sun protection can easily be controlled at the touch of a button. It can also be installed in combination with sliding glass doors w17 easy.

Ensure better privacy with vertical sun protection. As a result, you can enjoy relaxing outdoors without any disturbances from third party observation.

#### **VERTICAL SUN PROTECTION** WITH EXCELLENT FABRIC POSITIONING

The Artares vertical sun protection is distinguished by taut fabric and a highquality fabric appearance. The patented weinor Opti-Flow-System® makes this possible. Its floating bearing retains the stability of the roller tube and keeps the sun protection in shape.