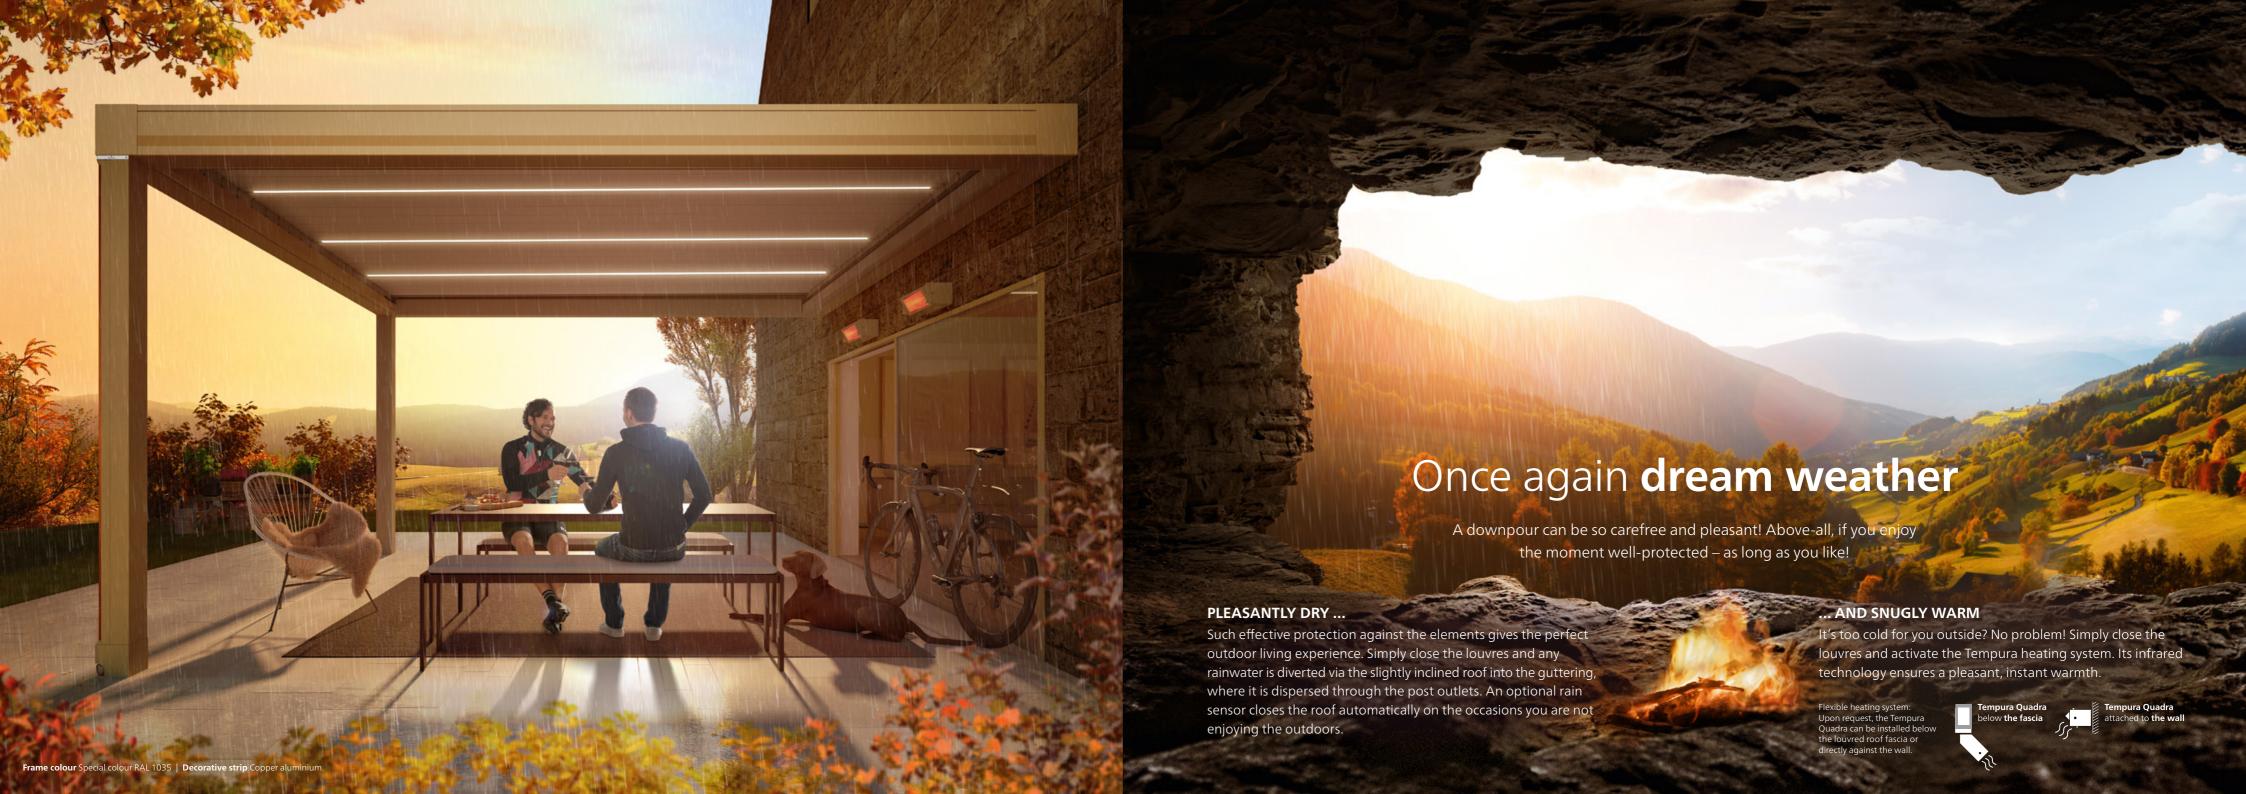

WEATHERPROOF
When the louvres are closed, the rainwater is drained downwards through the post outlets via the roof surface and integrated gutters within the fascia. If requested, highquality sensors react to prevent the louvres from freezing and potential subsequent damage.

LUMINOUS ✓ The high-quality LED strips with warm

white lighting are elegantly integrated in the louvres. Up to 4 louvres per individual unit illuminate and immerse the space beneath in a pleasant light. The number and arrangement can be selected individually.

### **TECHNICAL ADVANTAGES OF LOUVRES** ✓ 140 degree angle of opening so you can make the very best of the natural light ✓ High-speed drive integrated in the louvre ✓ Warm white LED strips (optional) integrated into the louvre SAFE GUTTERING/ ✓ Effective drainage via integrated gutter and downpipes\* **EASY MAINTENANCE** ✓ Clever louvre control using automatic weather Cross section through the fascia protection frame: The rainwater is diverted ✓ Safe and low-noise closing into lateral gutters and then using modern damping technology downwards through the posts. You can even open the posts for maintenance purposes. \*according to rain class 2 as defined by DIN EN 1933 (56l/m²/h) STRONG DRIVE The low-noise drive integrated in the louvre ensures fast opening and closing.