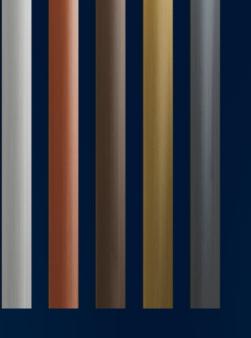

#### THE LATEST FRAME COLOURS MATCHING LOUVRE COLOURS

You can choose between more than 50 standard colours and over 150 further RAL colours. The weinor powder coating ensures colour fastness and a uniform gloss level. The louvres and frame can be coated differently. Special colours are available

47 standard RAL colours

Colour manufacturers make every effort to quarantee colour stability. Despite this, as a result of the ban on the use of heavy metals in powder coatings, it therefore cannot be fully excluded that colours in general, and Fire Red (RAL 3000) in particular, may fade during the course of time. Colours may differ significantly due to the printing process.