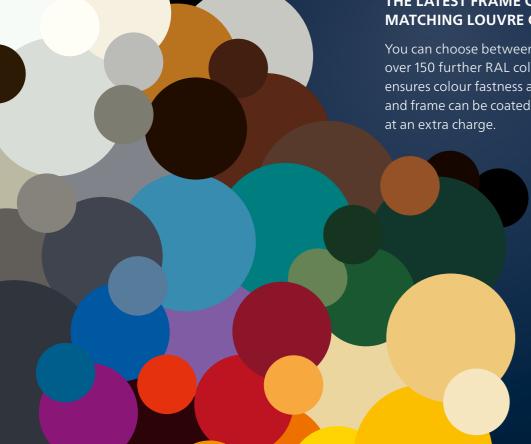

rity.

FAST Static louvres with an integrated drive form the core of the weinor roof. This technique protects the drive against the weather and ensures an attractive look. Artares louvres are up to 50 % faster than traditional louvre drives!

WEATHERPROOF
When the louvres are closed, the rainwater is drained downwards through the post outlets via the roof surface and integrated gutters within the fascia. If requested, highquality sensors react to prevent the louvres from freezing and potential subsequent damage.

LUMINOUS ✓ The high-quality LED strips with warm

white lighting are elegantly integrated in the louvres. Up to 4 louvres per individual unit illuminate and immerse the space beneath in a pleasant light. The number and arrangement can be selected individually.



9 trend colours



#### THE LATEST FRAME COLOURS MATCHING LOUVRE COLOURS

You can choose between more than 50 standard colours and over 150 further RAL colours. The weinor powder coating ensures colour fastness and a uniform gloss level. The louvres and frame can be coated differently. Special colours are available

47 standard RAL colours

Colour manufacturers make every effort to quarantee colour stability. Despite this, as a result of the ban on the use of heavy metals in powder coatings, it therefore cannot be fully excluded that colours in general, and Fire Red (RAL 3000) in particular, may fade during the course of time. Colours may differ significantly due to the printing process.



#### **EXCLUSIVE DECORATIVE STRIPS**

Decorative strips consisting of anodised aluminium can be integrated in the cor