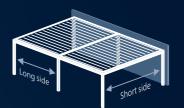

#### **COUPLED SYSTEMS**

Depending on the louvre alignment, coupling in longitudinal or transverse direction is possible.

Long side = louvres behind each other Short side = louvres next to each other

**Coupling in longitudinal direction** (constructions next to each other on the wall) max. 18 metres