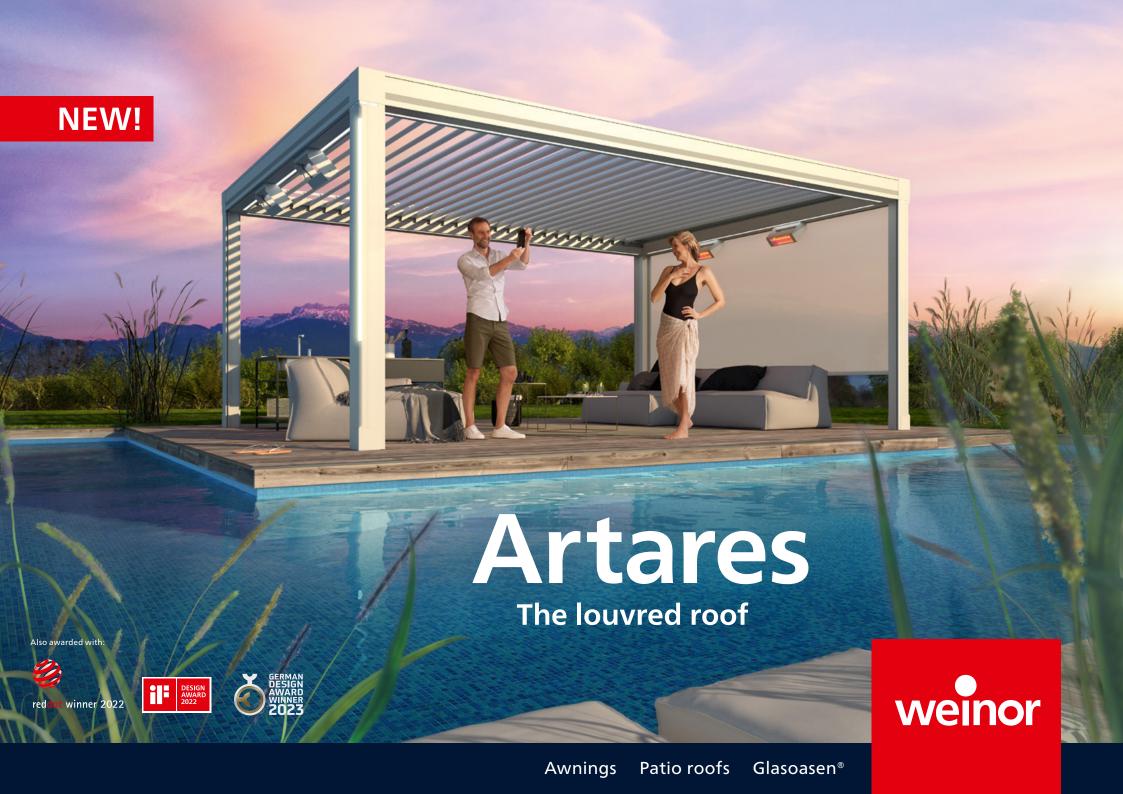

# Outdoor living - In seventh heaven Create a location of complete indulgence for yourself! You determine the interplay between sun and shade, ensuring revitalisation and a pleasant temperature independently beneath your louvred Artares roof. That is how you get precisely what you want!

#### SHADOW PLAY ...

You would like to generate a unique interplay of light and shade in your favourite outdoor space? Or protect yourself against the sun? If so, simply rotate the Artares louvres to the desired position via the hand transmitter. Thus, you can create a magic atmosphere yourself – with unparalleled sun protection!

#### ... WITH A FRESH BREEZE

It's too hot for you under your louvred roof? Opening the louvres via the remote handset allows the warmer air to rise and fresh air to circulate. How much? That's your decision, depending on how the louvres are positioned. That's how you regulate your individual bioclimate – in a fully natural environment!