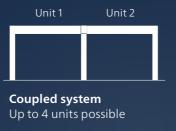

#### **COUPLED SYSTEMS**

Depending on the louvre alignment, coupling in longitudinal or transverse direction is possible.

Long side = louvres behind each other Short side = louvres next to each other

**Coupling in longitudinal direction** (constructions next to each other on the wall) max. 18 metres

Coupling in transverse direction (constructions face to face on the wall) max. 24 metres

#### Individual unit Coupled system Max. width short side 7 m 18 m (max. 4 units, coupling in longitudinal direction) Max. width long side 4.5 m 24 m (max. 4 units, coupling in transverse direction) Head clearance height Up to 3 m Up to 3 m Head clearance height with Up to 3 m Up to 3 m vertical sun protection Up to 140° Up to 140° Louvre rotation 150 x 150 mm 150 x 150 mm Posts Roof pitch No visible pitch of the overall construction (louvres inclined internally for water drainage)