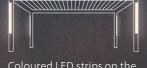

#### YOUR LIGHT OPTIONS

Louvres with LED strips which emit a warm white light

Revolving coloured LED strips at the bottom of the **fascia** 

Coloured LED strips on the outside of the post **at the bottom** (length: 400 mm)